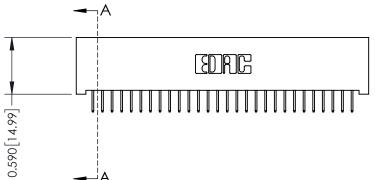

342 / 392 Card Edge Connector Part Number: 392-028-524-101

YOUR CONNECTION TO QUALITY & SERVICE

342 ENG MASTER J.LEE DATE: OCT. 06/09 SHEET 1 OF 3 NTS

342 Assembly

THIS IS A C.A.D. GENERATED DRAWING DO NOT MAKE MANUAL REVISIONS TO MASTER. ISSUE NUMBER