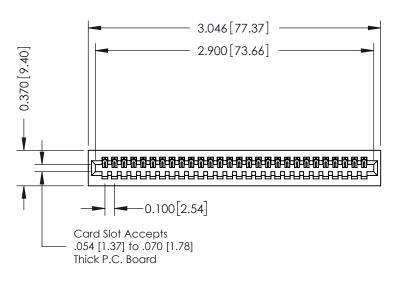

342 / 392 Card Edge Connector Part Number: 392-028-524-101

YOUR CONNECTION TO QUALITY & SERVICE

342 ENG MASTER J.LEE DATE: OCT. 06/09 SHEET 1 OF 3 NTS

342 Assembly

THIS IS A C.A.D. GENERATED DRAWING DO NOT MAKE MANUAL REVISIONS TO MASTER. ISSUE NUMBER