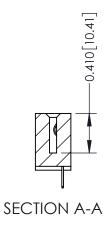

342 / 392 Card Edge Connector Part Number: 392-028-524-101

YOUR CONNECTION TO QUALITY & SERVICE

342 ENG MASTER J.LEE DATE: OCT. 06/09 SHEET 1 OF 3 NTS

342 Assembly

THIS IS A C.A.D. GENERATED DRAWING DO NOT MAKE MANUAL REVISIONS TO MASTER. ISSUE NUMBER