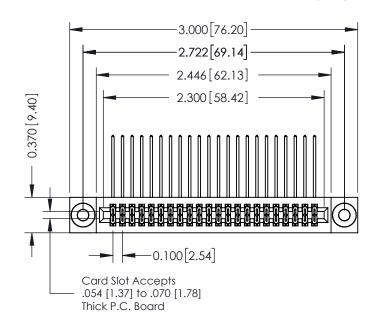

## **See Accompanying Pages for:**

- **Contact Bend Details**
- **Mounting Options**

| 342 / 392 Card Edge Connector |
|-------------------------------|
| Part Number: 392-044-558-203  |

|              | ACAD REFERENCE NO | . 342 ENG MASTER |  |  |  |
|--------------|-------------------|------------------|--|--|--|
| DRAWN: J.LEE |                   | DATE: OCT. 06/09 |  |  |  |
|              | CHECKED:          | DATE:            |  |  |  |
|              | SCALE: NTS        | SHEET 1 OF 3     |  |  |  |
| ,            | DRAWING NUMBER    | ISSUE            |  |  |  |