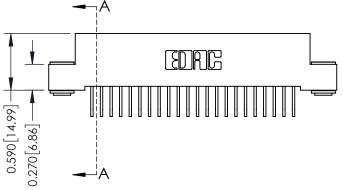

## **See Accompanying Pages for:**

- **Contact Bend Details**
- **Mounting Options**

| 342 / 392 Card Edge Connector |
|-------------------------------|
| Part Number: 392-044-558-203  |

|              | ACAD REFERENCE NO | . 342 ENG MASTER |  |  |  |
|--------------|-------------------|------------------|--|--|--|
| DRAWN: J.LEE |                   | DATE: OCT. 06/09 |  |  |  |
|              | CHECKED:          | DATE:            |  |  |  |
|              | SCALE: NTS        | SHEET 1 OF 3     |  |  |  |
| ,            | DRAWING NUMBER    | ISSUE            |  |  |  |