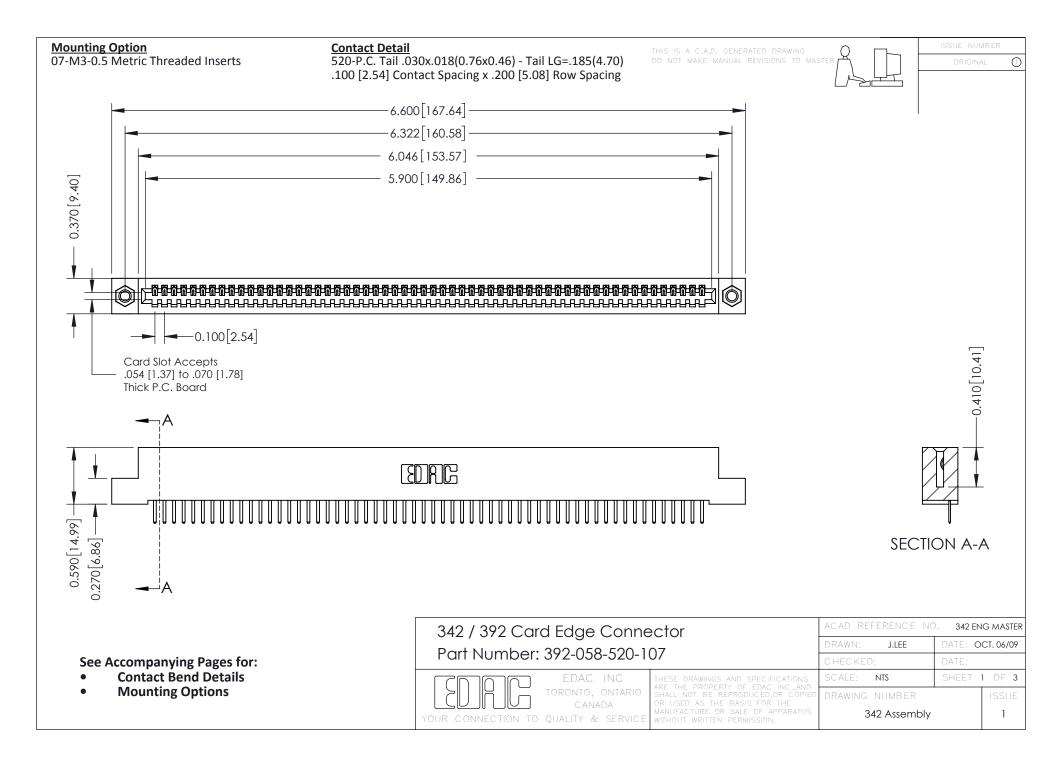

THIS IS A C.A.D. GENERATED DRAWING DO NOT MAKE MANUAL REVISIONS TO MASTER. ISSUE NUMBER

ORIGINAL

1



| 342 / 392 Series Card Edge Connector<br>Contact Bend Detail |                                                                                                                                                                                                  | ACAD REFERENCE NO. 342 ENG MASTER |             |                  |        |
|-------------------------------------------------------------|--------------------------------------------------------------------------------------------------------------------------------------------------------------------------------------------------|-----------------------------------|-------------|------------------|--------|
|