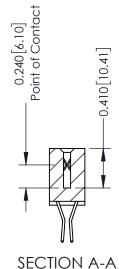

342 Assembly

THIS IS A C.A.D. GENERATED DRAWING DO NOT MAKE MANUAL REVISIONS TO MASTER. ISSUE NUMBER

ORIGINAL

1

| 342 / 392 Series Card Edge Connector |                                                                                                                                                                                                 |          | ACAD REFERENCE NO. 342 ENG MASTER |                  |        |  |
|--------------------------------------|-------------------------------------------------------------------------------------------------------------------------------------------------------------------------------------------------|----------|-----------------------------------|------------------|--------|--|
| Contact Bend Detail                  |                                                                                                                                                                                                 | DRAWN:   | J.LEE                             | DATE: OCT. 06/09 |        |  |
|                                      |                                                                                                                                                                                                 | CHECKED: |                                   | DATE:            |        |  |
| EDAC INC TORONTO, ONTARIO            | THESE DRAWINGS AND SPECIFICATIONS ARE THE PROPERTY OF EDAC INC.,AND SHALL NOT BE REPRODUCED,OR COPIED OR USED AS THE BASIS FOR THE MANUFACTURE OR SALE OF APPARATUS WITHOUT WRITTEN PERMISSION. | SCALE:   | NTS                               | SHEET :          | 2 OF 3 |  |
|                                      |                                                                                                                                                                                                 | DRAWING  | NUMBER                            |                  | ISSUE  |  |
| YOUR CONNECTION TO QUALITY & SERVICE |                                                                                                                                                                                                 | 3        | 42 Assembly                       |                  | 1      |  |