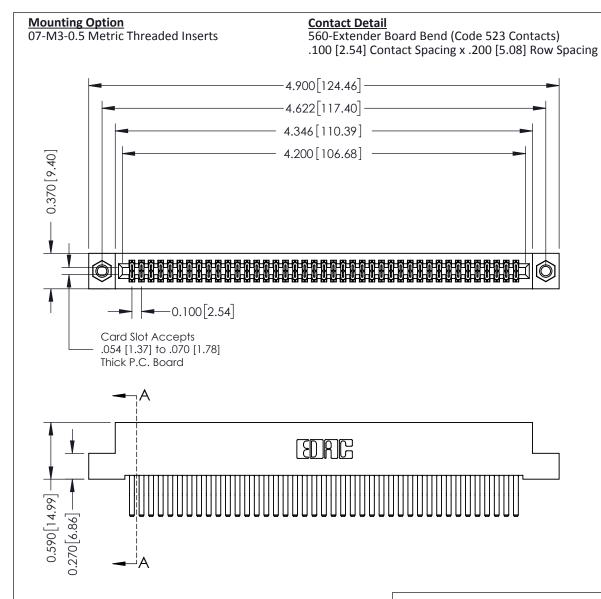

THIS IS A C.A.D. GENERATED DRAWING DO NOT MAKE MANUAL REVISIONS TO MASTER

ISSUE NUMBER

ORIGINAL

1

| 342 / 392 Card Edge Conne            | ACAD REFERENCE NO. 342 ENG MASTER                                                                                                 |                |                  |        |
|--------------------------------------|-----------------------------------------------------------------------------------------------------------------------------------|----------------|------------------|--------|
| Mounting Options                     |                                                                                                                                   | DRAWN: J.LEE   | DATE: OCT. 06/09 |        |
|                                      |                                                                                                                                   | CHECKED:       | DATE:            |        |
|                                      | ARE THE PROPERTY OF EDAC INC.,AND SHALL NOT BE REPRODUCED,OR COPIED OR USED AS THE BASIS FOR THE MANUFACTURE OR SALE OF APPARATUS | SCALE: NTS     | SHEET :          | 3 OF 3 |
| TORONTO, ONTARIO                     |                                                                                                                                   | DRAWING NUMBER | •                | ISSUE  |
| YOUR CONNECTION TO QUALITY & SERVICE |                                                                                                                                   | 342 Assembly   |                  | 1      |