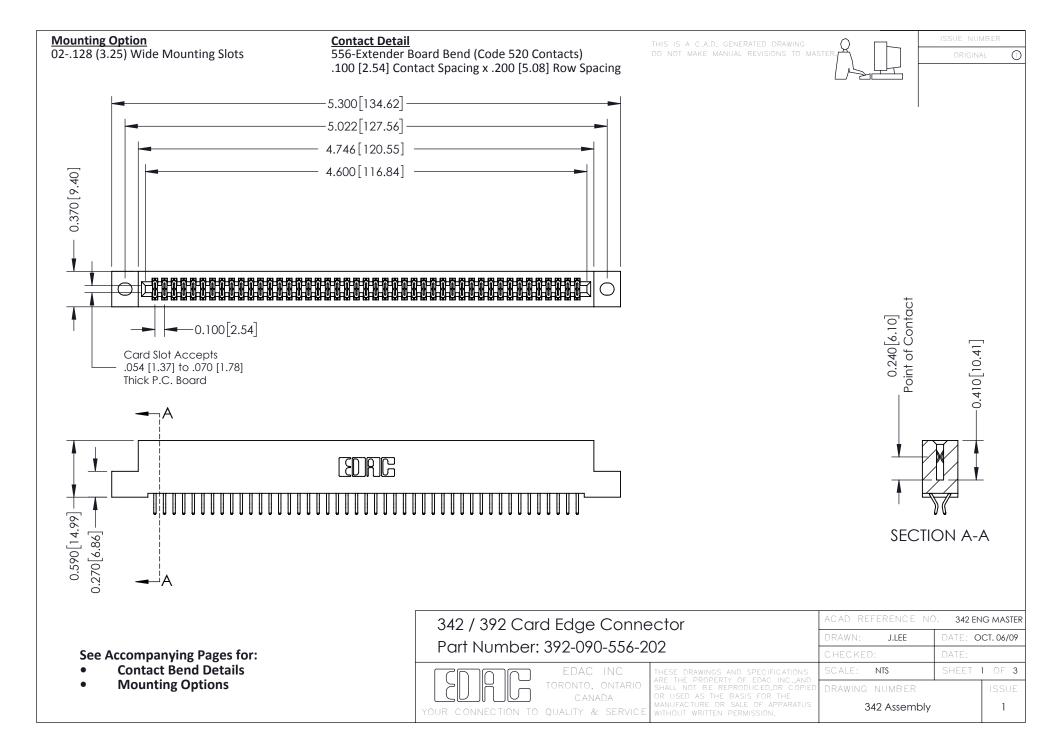

THIS IS A C.A.D. GENERATED DRAWING DO NOT MAKE MANUAL REVISIONS TO MASTER. ISSUE NUMBER

ORIGINAL

1



| 342 / 392 Series Card Edge Connector<br>Contact Bend Detail |                                                                                                                                                                                                  | ACAD REFERENCE NO. 342 ENG MASTER |             |                  |        |
|-------------------------------------------------------------|--------------------------------------------------------------------------------------------------------------------------------------------------------------------------------------------------|-----------------------------------|-------------|------------------|--------|
|