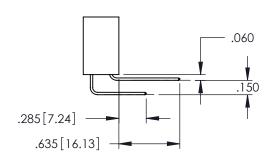

.107 [2.72] .082 [2.08] .157 [4] .232 [5.89] .125(3.18) to .210(5.33) .125(3.18) to .210(5.33) Outside Tails Outside Tails .045(1.14) to .060(1.52) .045(1.14) to .060(1.52) Between Tails Between Tails **Contact Code 555 Contact Code 556** 

**Contact Code 558** 

**Contact Code 559** 

Contact Code 560

INSULATOR MATERIAL: THERMOPLASTIC POLYESTER, UL 94V-0 DAP MATERIAL AVAILABLE UPON REQUEST

CONTACT MATERIAL; COPPER ALLOY CONTACT PLATING: GOLD ON THE MATING AREA, TIN PLATING ON THE CONTACT TAILS, NICKEL UNDERPLATE