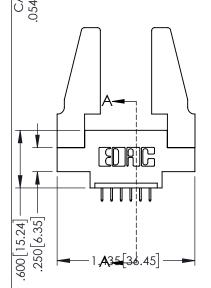

.107 [2.72] .082 [2.08] .157 [4] .232 [5.89] .125(3.18) to .210(5.33) .125(3.18) to .210(5.33) Outside Tails Outside Tails .045(1.14) to .060(1.52) .045(1.14) to .060(1.52) Between Tails Between Tails **Contact Code 555 Contact Code 556** 

**Contact Code 558** 

**Contact Code 559** 

Contact Code 560

INSULATOR MATERIAL: THERMOPLASTIC POLYESTER, UL 94V-0 DAP MATERIAL AVAILABLE UPON REQUEST

CONTACT MATERIAL; COPPER ALLOY CONTACT PLATING: GOLD ON THE MATING AREA, TIN PLATING ON THE CONTACT TAILS, NICKEL UNDERPLATE

## 345/395 SERIES CARD EDGE CONNECTOR CONTACT CODE 555,556,558,559,560 DIMENSIONS

YOUR CONNECTION TO QUALITY & SERVICE

|   | ACAD REFERENCE NO. 345-ENG-MASTER |                          |  |  |
|---|-----------------------------------|--------------------------|--|--|
|   | DRAWN: R.STA.MONICA               | DATE: <b>MAY.16/2017</b> |  |  |
|   | CHECKED:                          | DATE:                    |  |  |
|   | SCALE: 1:1                        | SHEET 2 OF 2             |  |  |
| D | DRAWING NUMBER                    | ISSUE                    |  |  |