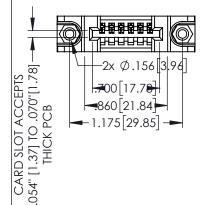

Contact Dimensions: 525-P.C. Tail .018 Sq.(0.46 Sq.) - Tail LG=.150(3.81) .100 (2.54) Contact Spacing x .200 (5.08) Row Spacing

.160[4.06] POINT OF CONTACT CARD SLOT

.330[8.38]

**SECTION A-A** 

1

345/395 SERIES CARD EDGE CONNECTOR PART NUMBER: 395-006-525-688

YOUR CONNECTION TO QUALITY & SERVICE

|        | DRAWN: R.STA.MONICA | DATE: <b>MA</b> | Y.16/2017 |
|--------|---------------------|-----------------|-----------|
|        | CHECKED:            | DATE:           |           |
| S<br>D | SCALE: 1:1          | SHEET 1         | OF 2      |
| ED     | DRAWING NUMBER      |                 | ISSUE     |
| S      | 345-ENG-MASTER      |                 | 1         |
|        |                     |                 |           |

ACAD REFERENCE NO. 345-ENG-MASTER

INSULATOR MATERIAL: THERMOPLASTIC PBT BLACK, UL 94V-0

CONTACT MATERIAL; COPPER TIN ALLOY

CONTACT PLATING: GOLD ON THE MATING AREA, TIN PLATING ON THE CONTACT TAILS, NICKEL UNDERPLATE