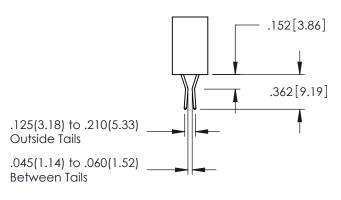

.107 [2.72] .082 [2.08] .157 [4] .232 [5.89] .125(3.18) to .210(5.33) .125(3.18) to .210(5.33) Outside Tails Outside Tails .045(1.14) to .060(1.52) .045(1.14) to .060(1.52) Between Tails Between Tails **Contact Code 555 Contact Code 556** 