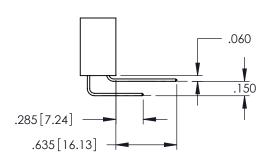

## 345/395 SERIES CARD EDGE CONNECTOR CONTACT CODE 555,556,558,559,560 DIMENSIONS

YOUR CONNECTION TO QUALITY & SERVICE

|   | ACAD REFERENCE NO. 345-ENG-MASTER |                          |  |  |  |
|---|-----------------------------------|--------------------------|--|--|--|
|   | DRAWN: R.STA.MONICA               | DATE: <b>MAY.16/2017</b> |  |  |  |
|   | CHECKED:                          | DATE:                    |  |  |  |
|   | SCALE: 1:1                        | SHEET 2 OF 2             |  |  |  |
| D | DRAWING NUMBER                    | ISSUE                    |  |  |  |