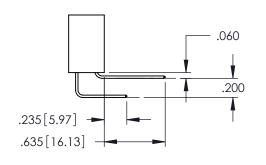

345/395 SERIES CARD EDGE CONNECTOR

**Contact Code 558** 

Contact Code 559

Contact Code 560

INSULATOR MATERIAL: THERMOPLASTIC POLYESTER, UL 94V-0

DAP MATERIAL AVAILABLE UPON REQUEST

CONTACT MATERIAL; COPPER ALLOY CONTACT PLATING: GOLD ON THE MATING AREA, TIN PLATING ON THE CONTACT TAILS, NICKEL UNDERPLATE

## 345/395 SERIES CARD EDGE CONNECTOR CONTACT CODE 555,556,558,559,560 DIMENSIONS

YOUR CONNECTION TO QUALITY & SERVICE

|   | ACAD REFERENCE NO. 345-ENG-MASTER |                          |  |  |  |
|---|-----------------------------------|--------------------------|--|--|--|
|   | DRAWN: R.STA.MONICA               | DATE: <b>MAY.16/2017</b> |  |  |  |
|   | CHECKED:                          | DATE:                    |  |  |  |
|   | SCALE: 1:1                        | SHEET 2 OF 2             |  |  |  |
| D | DRAWING NUMBER                    | ISSUE                    |  |  |  |

345-ENG-MASTER