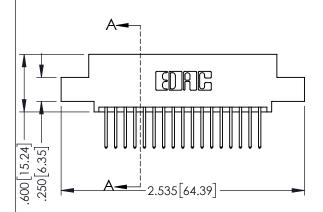

<u>Contact Dimensions:</u>
523-P.C. Tail .025 Sq.(0.64 Sq.) - Tail LG=.390(9.91)
.100 (2.54) Contact Spacing x .200 (5.08) Row Spacing

DRAWN: R.STA.MONICA

DATE:MAY.16/2017

SHEET 1 OF 2

1

- INSULATOR MATERIAL: THERMOPLASTIC PBT BLACK, UL 94V-0
- CONTACT MATERIAL; COPPER TIN ALLOY CONTACT PLATING: GOLD ON THE MATING AREA, TIN PLATING ON THE CONTACT TAILS, NICKEL UNDERPLATE

| PART NUMBER: 395-034-523-508  |                             |                                                                   |          | R.STA.MONICA  |  |
|-------------------------------|-----------------------------|-------------------------------------------------------------------|----------|---------------|--|
| 1 AKT NOMBER, 373-034-323-300 |                             |                                                                   | CHECKED: |               |  |
|                               |                             | THESE DRAWINGS AND SPECIFICATIONS ARE THE PROPERTY OF EDAC INCAND | SCALE:   | 1:1           |  |
|                               | TORONTO, ONTARIO            | SHALL NOT BE REPRODUCED, OR COPIED OR USED AS THE BASIS FOR THE   | DRAWING  | NUMBER        |  |
| YOUR CONNECTION TO            | CANADA<br>QUALITY & SERVICE | MANUFACTURE OR SALE OF APPARATUS WITHOUT WRITTEN PERMISSION.      | 3        | 45-ENG-MASTER |  |