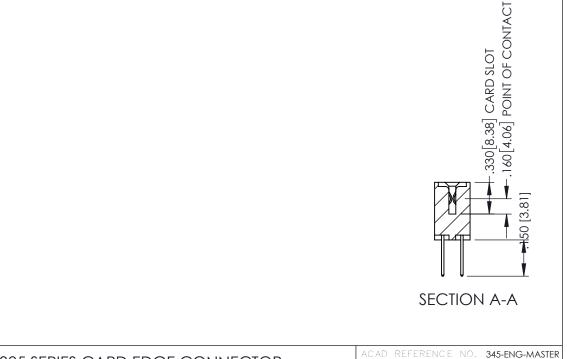

345/395 SERIES CARD EDGE CONNECTOR

**Contact Code 558** 

Contact Code 559

Contact Code 560

INSULATOR MATERIAL: THERMOPLASTIC POLYESTER, UL 94V-0

DAP MATERIAL AVAILABLE UPON REQUEST

CONTACT MATERIAL; COPPER ALLOY CONTACT PLATING: GOLD ON THE MATING AREA, TIN PLATING ON THE CONTACT TAILS, NICKEL UNDERPLATE

## 345/395 SERIES CARD EDGE CONNECTOR CONTACT CODE 555,556,558,559,560 DIMENSIONS

YOUR CONNECTION TO QUALITY & SERVICE

|   | ACAD REFERENCE NO. 345-ENG-MASTER |                          |  |  |  |
|---|-----------------------------------|--------------------------|--|--|--|
|   | DRAWN: R.STA.MONICA               | DATE: <b>MAY.16/2017</b> |  |  |  |
|   | CHECKED:                          | DATE:                    |  |  |  |
|   | SCALE: 1:1                        | SHEET 2 OF 2             |  |  |  |
| D | DRAWING NUMBER                    | ISSUE                    |  |  |  |

345-ENG-MASTER