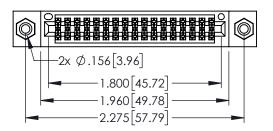

<u>Contact Dimensions:</u>
523-P.C. Tail .025 Sq.(0.64 Sq.) - Tail LG=.390(9.91)
.100 (2.54) Contact Spacing x .200 (5.08) Row Spacing

DRAWN: R.STA.MONICA

DATE:MAY.16/2017

SHEET 1 OF 2

1

- INSULATOR MATERIAL: THERMOPLASTIC PBT BLACK, UL 94V-0
- CONTACT MATERIAL; COPPER TIN ALLOY CONTACT PLATING: GOLD ON THE MATING AREA, TIN PLATING ON THE CONTACT TAILS, NICKEL UNDERPLATE

| PART NUMBER: 395-034-523-508  |                             |                                                                   |          | R.STA.MONICA  |  |
|-------------------------------|-----------------------------|-------------------------------------------------------------------|----------|---------------|--|
| 1 AKT NOMBER, 373-034-323-300 |                             |                                                                   | CHECKED: |               |  |
|                               |                             | THESE DRAWINGS AND SPECIFICATIONS ARE THE PROPERTY OF EDAC INCAND | SCALE:   | 1:1           |  |
|                               | TORONTO, ONTARIO            | SHALL NOT BE REPRODUCED, OR COPIED OR USED AS THE BASIS FOR THE   | DRAWING  | NUMBER        |  |
| YOUR CONNECTION TO            | CANADA<br>QUALITY & SERVICE | MANUFACTURE OR SALE OF APPARATUS WITHOUT WRITTEN PERMISSION.      | 3        | 45-ENG-MASTER |  |