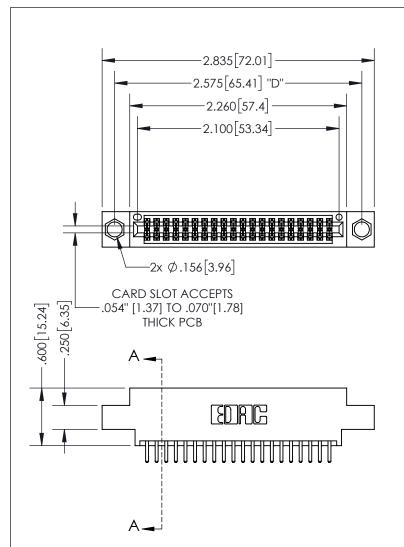

THIS IS A C.A.D. GENERATED DRAWING DO NOT MAKE MANUAL REVISIONS TO MASTER.

ISSUE NUMBER ORIGINAL 1

.160 4.06 POINT OF CONTACT .330[8.38] -.370[9.4] **CARD SLOT** 

## SECTION A-A

<u>Contact Dimensions:</u> 520-P.C. Tail .030x.018(0.76x0.46) - Tail LG=.175(4.45) .100 (2.54) Contact Spacing x .200 (5.08) Row Spacing

INSULATOR MATERIAL: THERMOPLASTIC PBT, UL 94V-0 CONTACT MATERIAL; COPPER TIN ALLOY CONTACT PLATING: GOLD ON THE MATING AREA, TIN PLATING ON THE CONTACT TAILS, NICKEL UNDERPLATE

345/395 SERIES CARD EDGE CONNECTOR PART NUMBER: 395-040-520-804

YOUR CONNECTION TO QUALITY & SERVICE

**EDAC INC** TORONTO, ONTARIO CANADA

THESE DRAWINGS AND SPECIFICATIONS ARE THE PROPERTY OF EDAC INC.,AND SHALL NOT BE REPRODUCED, OR COPIED OR USED AS THE BASIS FOR THE MANUFACTURE OR SALE OF APPARATUS WITHOUT WRITTEN PERMISSION.

| ACAD REFERENCE NO. |              | 345-ENG-MASTER |           |
|--------------------|--------------|----------------|-----------|
| DRAWN:             | R.STA.MONICA | DATEMA         | Y.16/2017 |
| CHECKED:           |              | DATE:          |           |
| SCALE:             | 1:1          | SHEET          | OF 2      |
| DRAWING NUMBER     |              |                | ISSUE     |
| 345-ENG-MASTER     |              |                | 1         |