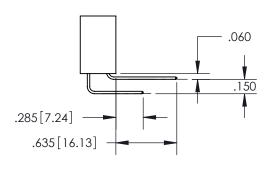

THIS IS A C.A.D. GENERATED DRAWING DO NOT MAKE MANUAL REVISIONS TO MASTER.

ISSUE NUMBER ORIGINAL 1

.160 4.06 POINT OF CONTACT .330[8.38] -.370[9.4] **CARD SLOT** 

## SECTION A-A

<u>Contact Dimensions:</u> 520-P.C. Tail .030x.018(0.76x0.46) - Tail LG=.175(4.45) .100 (2.54) Contact Spacing x .200 (5.08) Row Spacing

INSULATOR MATERIAL: THERMOPLASTIC PBT, UL 94V-0 CONTACT MATERIAL; COPPER TIN ALLOY CONTACT PLATING: GOLD ON THE MATING AREA, TIN PLATING ON THE CONTACT TAILS, NICKEL UNDERPLATE