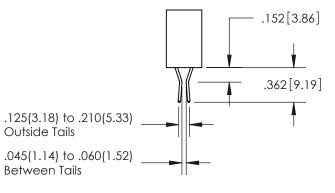

ISSUE NUMBER

ORIGINAL

1

**Contact Code 558** 

**Contact Code 559** 

**Contact Code 560** 

ACAD REFERENCE NO.

| 345/395 SERIES CARD EDGE CONNECTOR          |
|---------------------------------------------|
| CONTACT CODE 555,556,558,559,560 DIMENSIONS |

Outside Tails

Between Tails

| S | DRAWN: R.STA.MONICA | DATE:MAY.16/2017 |  |
|---|---------------------|------------------|--|
|   | CHECKED:            | DATE:            |  |
|   | SCALE: 1:1          | SHEET 2 OF 2     |  |
|   | DRAWING NUMBER      | ISSUE            |  |
|   | 345-ENG-MASTER      | 1                |  |