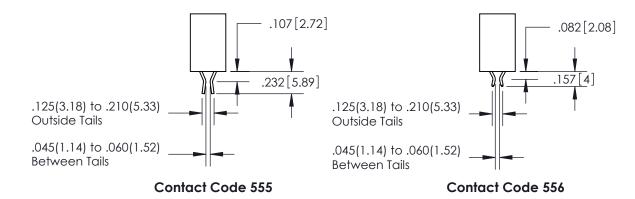

ISSUE NUMBER

ORIGINAL

1

**Contact Code 558** 

**Contact Code 559** 

**Contact Code 560** 

ACAD REFERENCE NO.

| 345/395 SERIES CARD EDGE CONNECTOR          |
|---------------------------------------------|
| CONTACT CODE 555,556,558,559,560 DIMENSIONS |

Outside Tails

Between Tails

| S | DRAWN: R.STA.MONICA | DATE:MAY.16/2017 |  |
|---|---------------------|------------------|--|
|   | CHECKED:            | DATE:            |  |
|   | SCALE: 1:1          | SHEET 2 OF 2     |  |
|   | DRAWING NUMBER      | ISSUE            |  |
|   | 345-ENG-MASTER      | 1                |  |