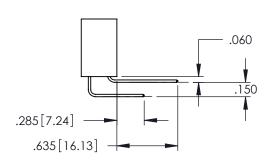

<u>Contact Dimensions:</u>
525-P.C. Tail .018 Sq.(0.46 Sq.) - Tail LG=.150(3.81)
.100 (2.54) Contact Spacing x .200 (5.08) Row Spacing

..330[8.38] CARD SLOT .160[4.06] POINT OF CONTACT

1

- INSULATOR MATERIAL: THERMOPLASTIC PBT BLACK, UL 94V-0
- CONTACT MATERIAL; COPPER TIN ALLOY CONTACT PLATING: GOLD ON THE MATING AREA, TIN PLATING ON THE CONTACT TAILS, NICKEL UNDERPLATE