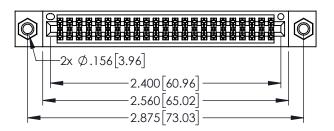

| 345/395 SERIES CARD EDGE CONNECTOR |
|------------------------------------|
| PART NUMBER: 395-046-525-507       |

| ACAD REFERENCE NO. 345-ENG-MASTER |                 |           |  |  |
|-----------------------------------|-----------------|-----------|--|--|
| DRAWN: R.STA.MONICA               | DATE: <b>MA</b> | Y.16/2017 |  |  |
| CHECKED:                          | DATE:           |           |  |  |
| SCALE: 1:1                        | SHEET 1         | OF 2      |  |  |
| DRAWING NUMBER                    |                 | ISSUE     |  |  |
| 345-ENG-MASTER                    |                 | 1         |  |  |