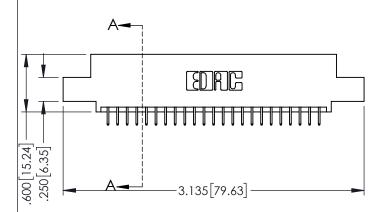

<u>Contact Dimensions:</u>
525-P.C. Tail .018 Sq.(0.46 Sq.) - Tail LG=.150(3.81)
.100 (2.54) Contact Spacing x .200 (5.08) Row Spacing

..330[8.38] CARD SLOT .160[4.06] POINT OF CONTACT

1

- INSULATOR MATERIAL: THERMOPLASTIC PBT BLACK, UL 94V-0
- CONTACT MATERIAL; COPPER TIN ALLOY CONTACT PLATING: GOLD ON THE MATING AREA, TIN PLATING ON THE CONTACT TAILS, NICKEL UNDERPLATE