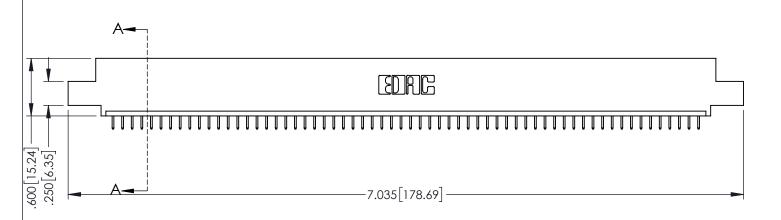

345/395 SERIES CARD EDGE CONNECTOR PART NUMBER: 395-062-525-408

YOUR CONNECTION TO QUALITY & SERVICE

| ACAD REFERENCE NO. 345-ENG-MASTER |                 |           |  |
|-----------------------------------|-----------------|-----------|--|
| DRAWN: R.STA.MONICA               | DATE: <b>MA</b> | Y.16/2017 |  |
| CHECKED:                          | DATE:           |           |  |
| SCALE: 1:1                        | SHEET 1         | OF 2      |  |
| DRAWING NUMBER                    |                 | ISSUE     |  |
| 345-ENG-MASTER                    |                 | 1         |  |