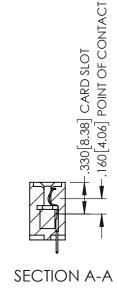

345/395 SERIES CARD EDGE CONNECTOR PART NUMBER: 395-062-525-408

YOUR CONNECTION TO QUALITY & SERVICE

| ACAD REFERENCE NO. 345-ENG-MASTER |                 |           |  |
|-----------------------------------|-----------------|-----------|--|
| DRAWN: R.STA.MONICA               | DATE: <b>MA</b> | Y.16/2017 |  |
| CHECKED:                          | DATE:           |           |  |
| SCALE: 1:1                        | SHEET 1         | OF 2      |  |
| DRAWING NUMBER                    |                 | ISSUE     |  |
| 345-ENG-MASTER                    |                 | 1         |  |