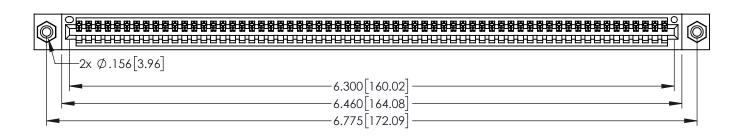

345/395 SERIES CARD EDGE CONNECTOR PART NUMBER: 395-062-525-408

YOUR CONNECTION TO QUALITY & SERVICE

| ACAD REFERENCE NO. 345-ENG-MASTER |                 |           |  |
|-----------------------------------|-----------------|-----------|--|
| DRAWN: R.STA.MONICA               | DATE: <b>MA</b> | Y.16/2017 |  |
| CHECKED:                          | DATE:           |           |  |
| SCALE: 1:1                        | SHEET 1         | OF 2      |  |
| DRAWING NUMBER                    |                 | ISSUE     |  |
| 345-ENG-MASTER                    |                 | 1         |  |