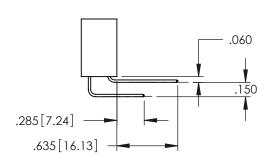

<u>Contact Dimensions:</u>
525-P.C. Tail .018 Sq.(0.46 Sq.) - Tail LG=.150(3.81)
.100 (2.54) Contact Spacing x .200 (5.08) Row Spacing

1

INSULATOR MATERIAL: THERMOPLASTIC PBT BLACK, UL 94V-0

CONTACT MATERIAL; COPPER TIN ALLOY CONTACT PLATING: GOLD ON THE MATING AREA, TIN PLATING ON THE CONTACT TAILS, NICKEL UNDERPLATE

345/395 SERIES CARD EDGE CONNECTOR PART NUMBER: 395-062-525-408

YOUR CONNECTION TO QUALITY & SERVICE

| ACAD REFERENCE NO. 345-ENG-MASTER |                 |           |  |
|-----------------------------------|-----------------|-----------|--|
| DRAWN: R.STA.MONICA               | DATE: <b>MA</b> | Y.16/2017 |  |
| CHECKED:                          | DATE:           |           |  |
| SCALE: 1:1                        | SHEET 1         | OF 2      |  |
| DRAWING NUMBER                    |                 | ISSUE     |  |
| 345-ENG-MASTER                    |                 | 1         |  |