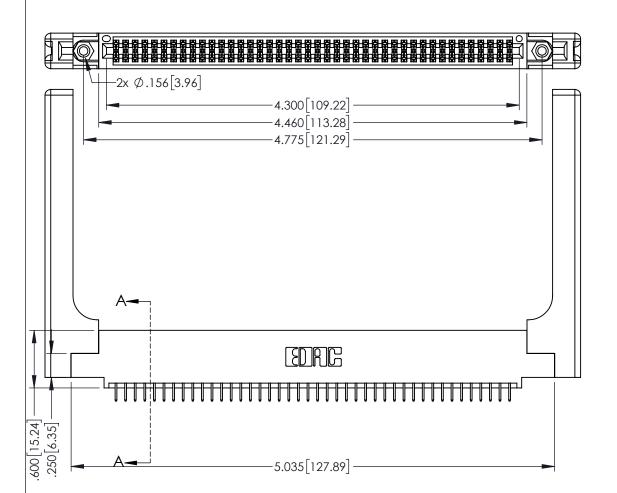

<u>Contact Dimensions:</u>
525-P.C. Tail .018 Sq.(0.46 Sq.) - Tail LG=.150(3.81)
.100 (2.54) Contact Spacing x .200 (5.08) Row Spacing

.160[4.06] POINT OF CONTACT **SECTION A-A** 

INSULATOR MATERIAL: THERMOPLASTIC PBT BLACK, UL 94V-0

CONTACT MATERIAL; COPPER TIN ALLOY CONTACT PLATING: GOLD ON THE MATING AREA, TIN PLATING ON THE CONTACT TAILS, NICKEL UNDERPLATE

345/395 SERIES CARD EDGE CONNECTOR PART NUMBER: 395-084-525-558

| ACAD REFERENCE NO. 345-ENG-MASTER |                  |       |  |
|-----------------------------------|------------------|-------|--|
| DRAWN: R.STA.MONICA               | DATE:MAY.16/2017 |       |  |
| CHECKED:                          | DATE:            |       |  |
| SCALE: 1:1                        | SHEET 1          | OF 2  |  |
| DRAWING NUMBER                    |                  | ISSUE |  |
| 345-ENG-MASTER                    |                  | 1     |  |