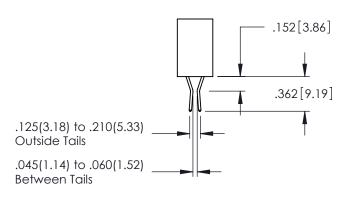

ERPLATE

345/395 SERIES CARD EDGE CONNECTOR PART NUMBER: 395-084-525-558



| ACAD REFERENCE NO. 345-ENG-MASTER |                  |       |  |
|-----------------------------------|------------------|-------|--|
| DRAWN: R.STA.MONICA               | DATE:MAY.16/2017 |       |  |
| CHECKED:                          | DATE:            |       |  |
| SCALE: 1:1                        | SHEET 1          | OF 2  |  |
| DRAWING NUMBER                    |                  | ISSUE |  |
| 345-ENG-MASTER                    |                  | 1     |  |



.107 [2.72] .082 [2.08] .157 [4] .232 [5.89] .125(3.18) to .210(5.33) .125(3.18) to .210(5.33) Outside Tails Outside Tails .045(1.14) to .060(1.52) .045(1.14) to .060(1.52) Between Tails Between Tails **Contact Code 555 Contact Code 556** 







**Contact Code 558** 

## **Contact Code 559**

Contact Code 560

INSULATOR MATERIAL: THERMOPLASTIC POLYESTER, UL 94V-0

DAP MATERIAL AVAILABLE UPON REQUEST

CONTACT MATERIAL; COPPER ALLOY

CONTACT PLATING: GOLD ON THE MATING AREA, TIN PLATING ON THE CONTACT TAILS, NICKEL UNDERPLATE

## 345/395 SERIES CARD EDGE CONNECTOR CONTACT CODE 555,556,558,559,560 DIMENSIONS

YOUR CONNECTION TO QUALITY & SERVICE

|    | ACAD REFERENCE NO. 345-ENG-MASTE |                  |  |
|----|----------------------------------|------------------|--|
| 5  | DRAWN: R.STA.MONICA              | DATE:MAY.16/2017 |  |
|    | CHECKED:                         | DATE:            |  |
| ,  | SCALE: 1:1                       | SHEET 2 OF 2     |  |
| ΞD | DRAWING NUMBER                   | ISSUE            |  |

345-ENG