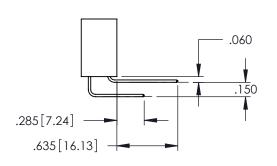

NDERPLATE

345/395 SERIES CARD EDGE CONNECTOR PART NUMBER: 395-084-525-558



| ACAD REFERENCE NO. 345-ENG-MASTER |                  |       |  |
|-----------------------------------|------------------|-------|--|
| DRAWN: R.STA.MONICA               | DATE:MAY.16/2017 |       |  |
| CHECKED:                          | DATE:            |       |  |
| SCALE: 1:1                        | SHEET 1          | OF 2  |  |
| DRAWING NUMBER                    |                  | ISSUE |  |
| 345-ENG-MASTER                    |                  | 1     |  |



.107 [2.72] .082 [2.08] .157 [4] .232 [5.89] .125(3.18) to .210(5.33) .125(3.18) to .210(5.33) Outside Tails Outside Tails .045(1.14) to .060(1.52) .045(1.14) to .060(1.52) Between Tails Between Tails **Contact Code 555 Contact Code 556** 







**Contact Code 558** 

## **Contact Code 559**

Contact Code 560

INSULATOR MATERIAL: THERMOPLASTIC POLYESTER, UL 94V-0

DAP MATERIAL AVAILABLE UPON REQUEST

CONTACT MATERIAL; COPPER ALLOY

CONTACT PLATING: GOLD ON THE MATING AREA, TIN PLATING ON THE CONTACT TAILS, NICKEL UNDERPLATE

## 345/395 SERIES CARD EDGE CONNECTOR CONTACT CODE 555,556,558,559,560 DIMENSIONS

YOUR CONNECTION TO QUALITY & SERVICE

|    | ACAD REFERENCE NO. 345-ENG-MASTE |                  |  |
|----|----------------------------------|------------------|--|
| 5  | DRAWN: R.STA.MONICA              | DATE:MAY.16/2017 |  |
|    | CHECKED:                         | DATE:            |  |
| ,  | SCALE: 1:1                       | SHEET 2 OF 2     |  |
| ΞD | DRAWING NUMBER                   | ISSUE            |  |

345-E