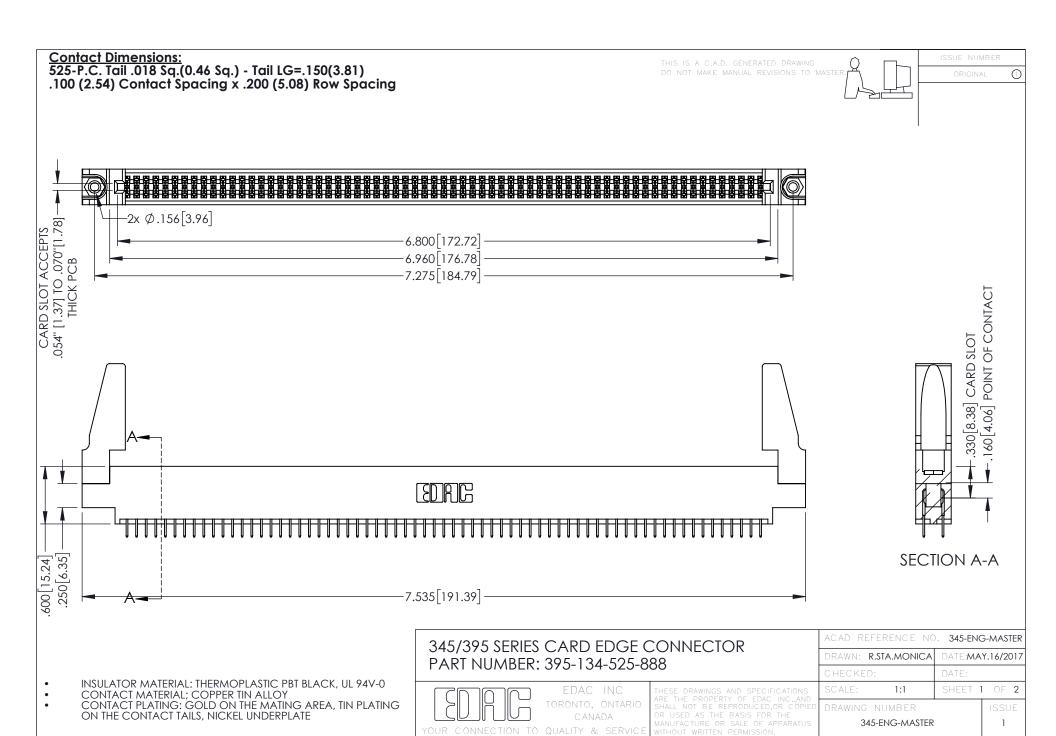

## 345/395 SERIES CARD EDGE CONNECTOR CONTACT CODE 555,556,558,559,560 DIMENSIONS

YOUR CONNECTION TO QUALITY & SERVICE

|    | ACAD REFERENCE NO. 345-ENG-MASTER |                  |
|----|-----------------------------------|------------------|
| 3  | DRAWN: R.STA.MONICA               | DATE:MAY.16/2017 |
|    | CHECKED:                          | DATE:            |
| ,  | SCALE: 1:1                        | SHEET 2 OF 2     |
| ΞD | DRAWING NUMBER                    | ISSUE            |