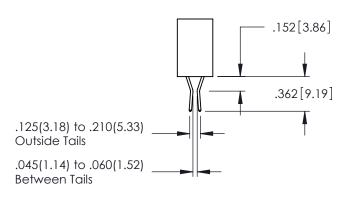

.107 [2.72] .082 [2.08] .157 [4] .232 [5.89] .125(3.18) to .210(5.33) .125(3.18) to .210(5.33) Outside Tails Outside Tails .045(1.14) to .060(1.52) .045(1.14) to .060(1.52) Between Tails Between Tails **Contact Code 555 Contact Code 556** 

## 345/395 SERIES CARD EDGE CONNECTOR CONTACT CODE 555,556,558,559,560 DIMENSIONS

YOUR CONNECTION TO QUALITY & SERVICE

|    | ACAD REFERENCE NO. 345-ENG-MASTER |                  |
|----|-----------------------------------|------------------|
| 3  | DRAWN: R.STA.MONICA               | DATE:MAY.16/2017 |
|    | CHECKED:                          | DATE:            |
| ,  | SCALE: 1:1                        | SHEET 2 OF 2     |
| ΞD | DRAWING NUMBER                    | ISSUE            |