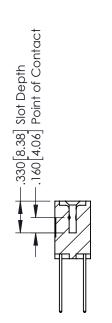

346-ENG-MASTER

**SECTION A-A** 

ORIGINAL 1

ISSUE NUMBER

.120[3.05] .095[2.41] .170 [4.33] .245 [6.22] .125(3.18) to .210(5.33) .125(3.18) to .210(5.33) Outside Tails **Outside Tails** .045(1.14) to .060(1.52) .125(3.18) to .210(5.33) Between Tails Outside Tails

.060 [1.52] .060 [1.52] .150[3.81] .200 [5.08] .210[5.33] -.260[6.6] -.660[16.76] -.660 [16.76]

**Contact Code 555** 

.165[4.19] .375 [9.54] .125(3.18) to .210(5.33) .125(3.18) to .210(5.33)

**Contact Code 558** 

**Contact Code 559** 

**Contact Code 560** 

INSULATOR MATERIAL: THERMOPLASTIC POLYESTER, UL 94V-0 CONTACT MATERIAL; COPPER, NICKEL, TIN ALLOY CA-725

CONTACT PLATING: GOLD ON THE MATING AREA, TIN-LEAD ON THE CONTACT TAILS, NICKEL UNDERPLATE