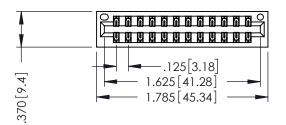

346/396 SERIES CARD EDGE CONNECTOR PART NUMBER: 396-024-540-201

YOUR CONNECTION TO QUALITY & SERVICE

**EDAC INC** TORONTO, ONTARIO CANADA

THESE DRAWINGS AND SPECIFICATIONS ARE THE PROPERTY OF EDAC INC.,AND SHALL NOT BE REPRODUCED, OR COPIED OR USED AS THE BASIS FOR THE MANUFACTURE OR SALE OF APPARATUS WITHOUT WRITTEN PERMISSION.

THIS IS A C.A.D. GENERATED DRAWING DO NOT MAKE MANUAL REVISIONS TO MASTER.

ISSUE NUMBER

ORIGINAL

1

INSULATOR MATERIAL: THERMOPLASTIC POLYESTER, UL 94V-0 CONTACT MATERIAL; COPPER, NICKEL, TIN ALLOY CA-725 CONTACT PLATING: GOLD ON THE MATING AREA, TIN-LEAD ON THE CONTACT TAILS, NICKEL UNDERPLATE