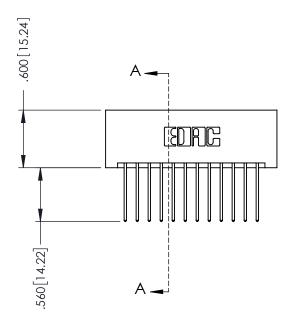

346/396 SERIES CARD EDGE CONNECTOR PART NUMBER: 396-024-540-201

YOUR CONNECTION TO QUALITY & SERVICE

**EDAC INC** TORONTO, ONTARIO CANADA

THESE DRAWINGS AND SPECIFICATIONS ARE THE PROPERTY OF EDAC INC.,AND SHALL NOT BE REPRODUCED, OR COPIED OR USED AS THE BASIS FOR THE MANUFACTURE OR SALE OF APPARATUS WITHOUT WRITTEN PERMISSION.

THIS IS A C.A.D. GENERATED DRAWING DO NOT MAKE MANUAL REVISIONS TO MASTER.

ISSUE NUMBER

ORIGINAL

1

INSULATOR MATERIAL: THERMOPLASTIC POLYESTER, UL 94V-0 CONTACT MATERIAL; COPPER, NICKEL, TIN ALLOY CA-725 CONTACT PLATING: GOLD ON THE MATING AREA, TIN-LEAD ON THE CONTACT TAILS, NICKEL UNDERPLATE