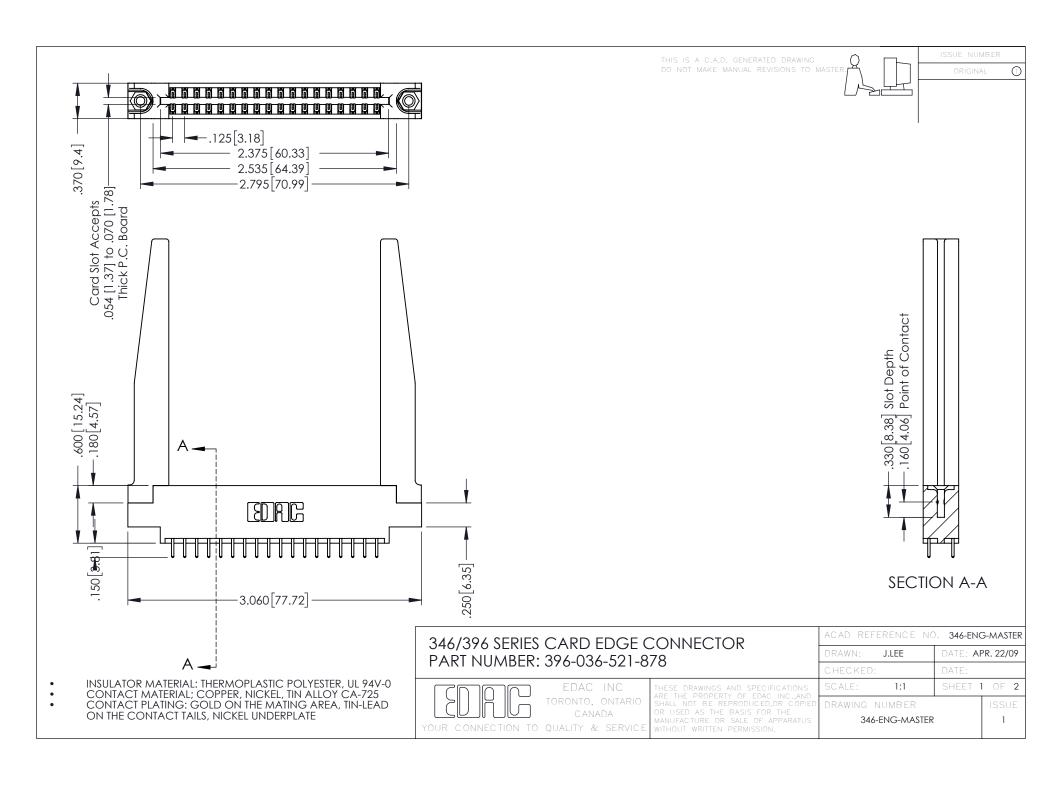

**Contact Code 555** 

**Contact Code 556** 

INSULATOR MATERIAL: THERMOPLASTIC POLYESTER, UL 94V-0 CONTACT MATERIAL; COPPER, NICKEL, TIN ALLOY CA-725 CONTACT PLATING: GOLD ON THE MATING AREA, TIN-LEAD

ON THE CONTACT TAILS, NICKEL UNDERPLATE

## 346/396 SERIES CARD EDGE CONNECTOR CONTACT CODE 555,556,558,559,560 DIMENSIONS

YOUR CONNECTION TO QUALITY & SERVICE

|   | ACAD REFERENCE NO. 346-ENG-MASTER |                  |
|---|-----------------------------------|------------------|
|   | DRAWN: J.LEE                      | DATE: APR. 22/09 |
|   | CHECKED:                          | DATE:            |
|   | SCALE: 1:1                        | SHEET 2 OF 2     |
| D | DRAWING NUMBER                    | ISSUE            |