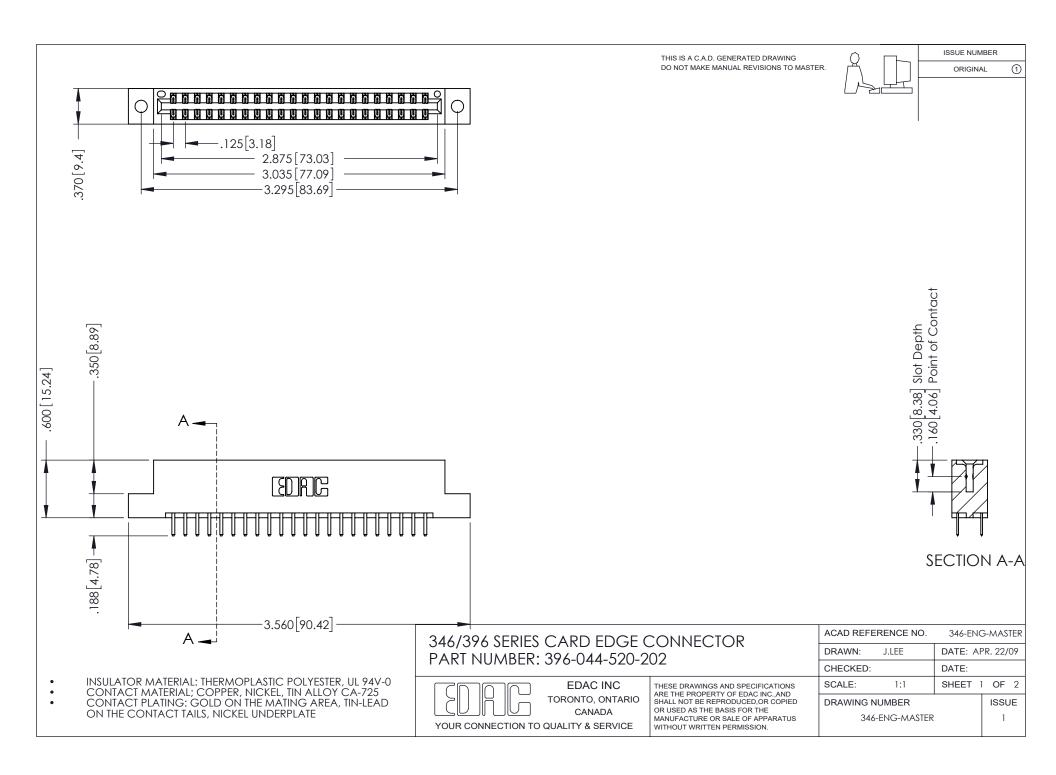

## **Contact Code 556**

INSULATOR MATERIAL: THERMOPLASTIC POLYESTER, UL 94V-0 CONTACT MATERIAL; COPPER, NICKEL, TIN ALLOY CA-725 CONTACT PLATING: GOLD ON THE MATING AREA, TIN-LEAD

ON THE CONTACT TAILS, NICKEL UNDERPLATE

## 346/396 SERIES CARD EDGE CONNECTOR CONTACT CODE 555,556,558,559,560 DIMENSIONS

YOUR CONNECTION TO QUALITY & SERVICE

**EDAC INC** TORONTO, ONTARIO CANADA

THESE DRAWINGS AND SPECIFICATIONS ARE THE PROPERTY OF EDAC INC.,AND SHALL NOT BE REPRODUCED, OR COPIED OR USED AS THE BASIS FOR THE MANUFACTURE OR SALE OF APPARATUS WITHOUT WRITTEN PERMISSION.