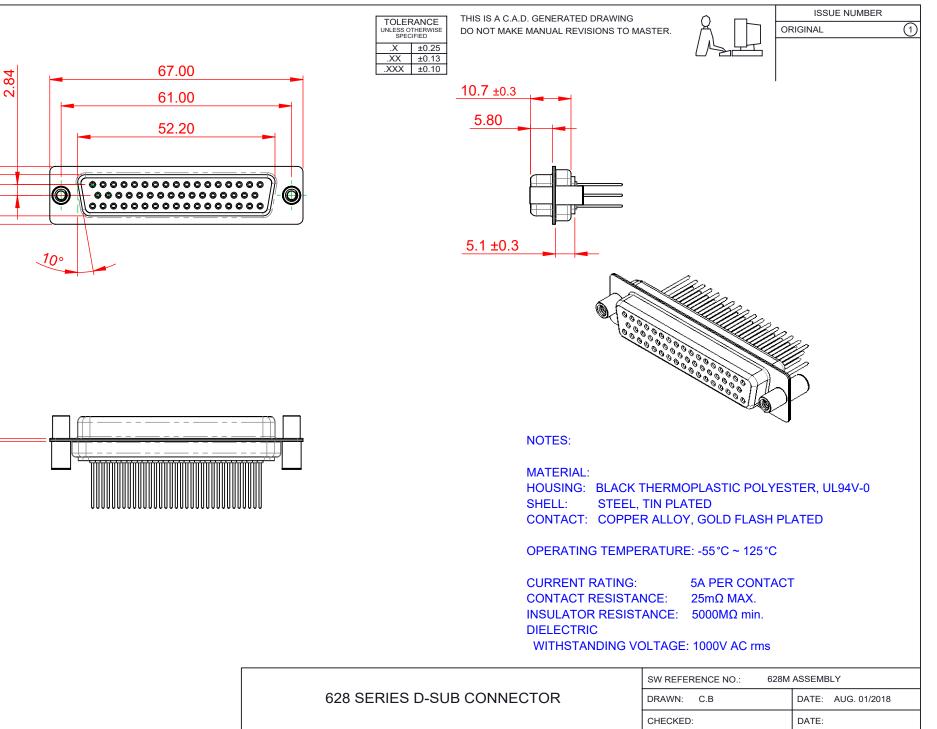

10.90

84

N

0.80

15.30

THIS SERIES FULLY CONFORMS TO THE EUROPEAN UNION DIRECTIVES 2011/65/EU FOR RoHS COMPLIANCY.

EDAC INC TORONTO, ONTARIO CANADA

THESE DRAWINGS AND SPECIFICATIONS ARE THE PROPERTY OF EDAC INC. AND SHALL NOT BE REPRODUCED, OR COPIED OR USED AS THE BASIS FOR THE MANUFACTURE OR SALE OF APPARATUS WITHOUT WRITTEN PERMISSION.

| SW REFERENCE NO 020M ASSEMBLT         |                    |
|---------------------------------------|--------------------|
| DRAWN: C.B                            | DATE: AUG. 01/2018 |
| CHECKED:                              | DATE:              |
| SCALE: 1:1                            | SHEET 1 OF 1       |
| DRAWING NUMBER: 628-M50-223-BT4 ISSUE |                    |
| PART NUMBER: 628-M50-223-BT4 1        |                    |