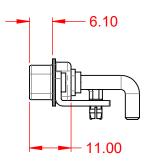

.XX ±0.13 .XXX ±0.05

WITHSTANDING VOLTAGE:

|             | COMBINATION D-SUB |                                                                                                                                       | SW REFERENCE NO.: 629 COMBO ASSEMBLY |                  |       |
|-------------|-------------------|---------------------------------------------------------------------------------------------------------------------------------------|--------------------------------------|------------------|-------|
|             |                   |                                                                                                                                       | DRAWN: C.B                           | DATE: JAN. 01/20 | 19    |
|             |                   | CHECKED:                                                                                                                              | DATE:                                |                  |       |
| то          | EDAC INC          | THESE DRAWINGS AND SPECIFICATIONS<br>ARE THE PROPERTY OF EDAC INCAND                                                                  | SCALE: (IN C.A.D. 1:1)               | SHEET 1 OF       | 2     |
| VES<br>ICY. |                   | SHALL NOT BE REPRODUCED, OR COPIED<br>OR USED AS THE BASIS FOR THE<br>MANUFACTURE OR SALE OF APPARATUS<br>WITHOUT WRITTEN PERMISSION. | DRAWING NUMBER: 629-21004650-41B     |                  | ISSUE |
|             |                   |                                                                                                                                       | PART NUMBER: 629-21W                 | 4650-4TB         | 1     |