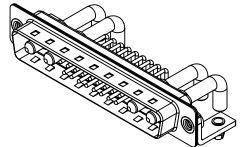

| ISSUE NUMBER |   |
|--------------|---|
| ORIGINAL     | 1 |

NOTES:

MATERIAL: HOUSING: SHELL: CONTACT:

THERMOPLASTIC POLYESTER, UL94V-0 STEEL, TIN PLATED COPPER ALLOY, 30µ" GOLD PLATED

| OPERATING TEMPERATURE:                                       | -55°C ~ 125°C               |
|--------------------------------------------------------------|-----------------------------|
| POWER/CO-AX CONTACT RATING:<br>(IF PRESENT)                  | 40A (CURRENT)               |
| SIGNAL CONTACT CURRENT RATING:<br>SIGNAL CONTACT RESISTANCE: | 5A PER CONTACT<br>10mΩ MAX. |
| INSULATOR RESISTANCE:<br>DIELECTRIC                          | 5000MΩ min.                 |

.XX ±0.13 .XXX ±0.05

WITHSTANDING VOLTAGE:

|             | COMBINATION D-SUB |                                                                                                                                       | SW REFERENCE NO.: 629 COMBO ASSEMBLY |                  |       |
|-------------|-------------------|---------------------------------------------------------------------------------------------------------------------------------------|--------------------------------------|------------------|-------|
|             |                   |                                                                                                                                       | DRAWN: C.B                           | DATE: JAN. 01/20 | 19    |
|             |                   | CHECKED:                                                                                                                              | DATE:                                |                  |       |
| то          | EDAC INC          | THESE DRAWINGS AND SPECIFICATIONS<br>ARE THE PROPERTY OF EDAC INCAND                                                                  | SCALE: (IN C.A.D. 1:1)               | SHEET 1 OF       | 2     |
| VES<br>ICY. |                   | SHALL NOT BE REPRODUCED, OR COPIED<br>OR USED AS THE BASIS FOR THE<br>MANUFACTURE OR SALE OF APPARATUS<br>WITHOUT WRITTEN PERMISSION. | DRAWING NUMBER: 629-21004650-41B     |                  | ISSUE |
|             |                   |                                                                                                                                       | PART NUMBER: 629-21W                 | 4650-4TB         | 1     |