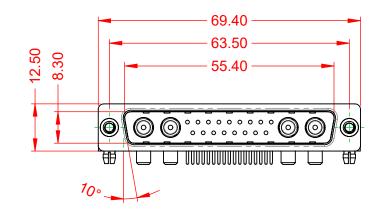

.XX ±0.13 .XXX ±0.05

WITHSTANDING VOLTAGE:

|             | COMBINATION D-SUB |                                                                                                                                       | SW REFERENCE NO.: 629 COMBO ASSEMBLY |                  |       |
|-------------|-------------------|---------------------------------------------------------------------------------------------------------------------------------------|--------------------------------------|------------------|-------|
|             |                   |                                                                                                                                       | DRAWN: C.B                           | DATE: JAN. 01/20 | 19    |
|             |                   | CHECKED:                                                                                                                              | DATE:                                |                  |       |
| то          | EDAC INC          | THESE DRAWINGS AND SPECIFICATIONS<br>ARE THE PROPERTY OF EDAC INCAND                                                                  | SCALE: (IN C.A.D. 1:1)               | SHEET 1 OF       | 2     |
| VES<br>ICY. |                   | SHALL NOT BE REPRODUCED, OR COPIED<br>OR USED AS THE BASIS FOR THE<br>MANUFACTURE OR SALE OF APPARATUS<br>WITHOUT WRITTEN PERMISSION. | DRAWING NUMBER: 629-21004650-41B     |                  | ISSUE |
|             |                   |                                                                                                                                       | PART NUMBER: 629-21W                 | 4650-4TB         | 1     |