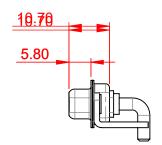

630-2WK2240-3TC ISSUE DRAWING NUMBER: 630-2WK2240-3TC PART NUMBER:

THIS SERIES FULLY CONFORMS TO THE EUROPEAN UNION DIRECTIVES 2011/65/EU FOR RoHS COMPLIANCY.

10.67

ω.

TOLERANCE UNLESS OTHERWISE SPECIFIED