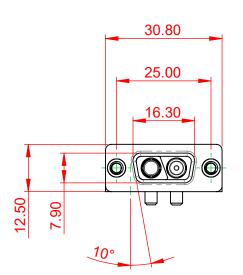

| UNLESS O | TOLERANCE<br>NLESS OTHERWISE<br>SPECIFIED |  |  |  |
|----------|-------------------------------------------|--|--|--|
| .X       | ±0.25                                     |  |  |  |
| .XX      | ±0.13                                     |  |  |  |
| .XXX     | ±0.05                                     |  |  |  |

THIS IS A C.A.D. GENERATED DRAWING DO NOT MAKE MANUAL REVISIONS TO MASTER.

ISSUE NUMBER ORIGINAL

NOTES:

MATERIAL:

**HOUSING:** THERMOPLASTIC POLYESTER, UL94V-0

SHELL: STEEL, TIN PLATED

CONTACT: COPPER ALLOY, GOLD FLASH PLATED

**OPERATING TEMPERATURE:** -55°C ~ 125°C

POWER/CO-AX CONTACT RATING: 30A (CURRENT)

(IF PRESENT)

SIGNAL CONTACT CURRENT RATING: 5A PER CONTACT

SIGNAL CONTACT RESISTANCE:  $10m\Omega$  MAX.

**INSULATOR RESISTANCE:** 5000MΩ min.

**DIELECTRIC** 

WITHSTANDING VOLTAGE: 1000V AC rms

EDAC INC TORONTO, ONTARIO CANADA

THESE DRAWINGS AND SPECIFICATIONS ARE THE PROPERTY OF EDAC INC..AND SHALL NOT BE REPRODUCED, OR COPIED OR USED AS THE BASIS FOR THE MANUFACTURE OR SALE OF APPARATUS WITHOUT WRITTEN PERMISSION.