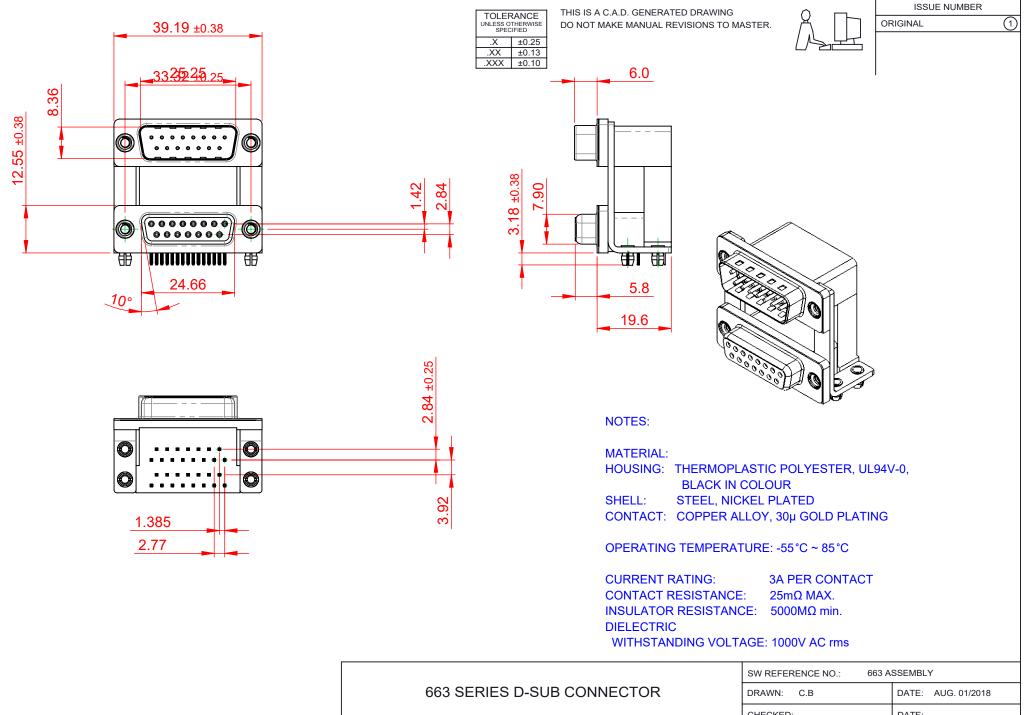

THIS SERIES FULLY CONFORMS TO J THE EUROPEAN UNION DIRECTIVES 2011/65/EU FOR RoHS COMPLIANCY. COMPLIANT

|  | 663 SERIES D-SUB C                   | DRAWN: C.B                                                                                                                                  |                           | DATE: AUG. 01/2018 |          |    |       |
|--|--------------------------------------|---------------------------------------------------------------------------------------------------------------------------------------------|---------------------------|--------------------|----------|----|-------|
|  |                                      |                                                                                                                                             | CHECKED:                  |                    | DATE:    |    |       |
|  | EDAC INC                             | THESE DRAWINGS AND SPECIFICATIONS<br>ARE THE PROPERTY OF EDAC INC.,AND<br>SHALL NOT BE REPRODUCED,OR COPIED<br>OR USED AS THE BASIS FOR THE | SCALE: (IN C.A.D. 1       | 1:1)               | SHEET 1  | OF | 1     |
|  | TORONTO, ONTARIO<br>CANADA           |                                                                                                                                             | DRAWING NUMBER: 663-015-6 |                    | -664-048 |    | ISSUE |
|  | YOUR CONNECTION TO QUALITY & SERVICE | MANUFACTURE OR SALE OF APPARATUS<br>WITHOUT WRITTEN PERMISSION.                                                                             | PART NUMBER:              | 663-015-6          | 664-048  |    | 1     |