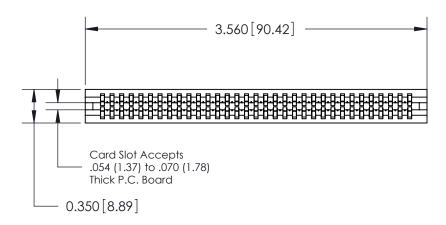

ACAD REFERENCE NO.

J.LEE

DRAWN:

|  | 745 Series Ultra-Mate Card Edge Connector - Press F |                                                                     |  |
|--|-----------------------------------------------------|---------------------------------------------------------------------|--|
|  | Part Number: 745-066-540-206                        |                                                                     |  |
|  | EDAC IN TORONTO, ON CANADA                          | ARE THE PROPERTY OF EDAC INC.,AND SHALL NOT BE REPRODUCED,OR COPIED |  |
|  | YOUR CONNECTION TO QUALITY & SER'                   |                                                                     |  |