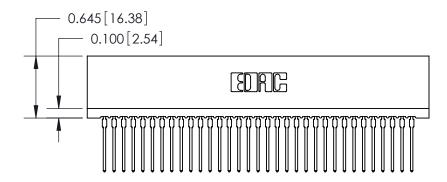

ACAD REFERENCE NO.

J.LEE

DRAWN:

|  | 745 Series Ultra-Mate Card Edge Connector - Press F |                                                                     |  |
|--|-----------------------------------------------------|---------------------------------------------------------------------|--|
|  | Part Number: 745-066-540-206                        |                                                                     |  |
|  | EDAC IN TORONTO, ON CANADA                          | ARE THE PROPERTY OF EDAC INC.,AND SHALL NOT BE REPRODUCED,OR COPIED |  |
|  | YOUR CONNECTION TO QUALITY & SER'                   |                                                                     |  |