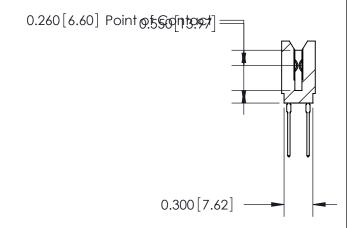

THIS IS A C.A.D. GENERATED DRAWING DO NOT MAKE MANUAL REVISIONS TO MASTER.

ISSUE NUMBER

ORIGINAL

Contact Information
540-Wire Wrap, Regular Point - Tail LG.=.560(14.22)
.100" (2.54mm) Contact Spacing x .200" (5.08mm) Row Spacing