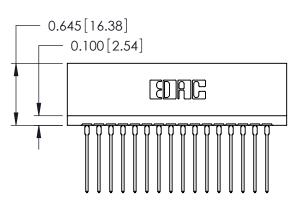

THIS IS A C.A.D. GENERATED DRAWING DO NOT MAKE MANUAL REVISIONS TO MASTER.

ISSUE NUMBER

ORIGINAL

Contact Information
553-Wire Wrap, Medium Point - Tail LG.=.702(17.83)
.125" (3.18mm) Contact Spacing x .250" (6.35mm) Row Spacing