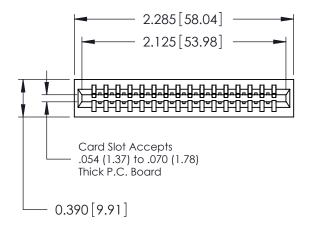

|  | 746 Series Ultra-Mate Card Edge Connector - Press Fit |                   |                                                                                                                                                                                                  | ACAD REFERENCE NO. |   | 746-ENG MASTER  |       |
|--|-------------------------------------------------------|-------------------|--------------------------------------------------------------------------------------------------------------------------------------------------------------------------------------------------|--------------------|---|-----------------|-------|
|  |                                                       |                   |                                                                                                                                                                                                  | DRAWN: J.LEI       | E | DATE: AUG 20/09 |       |
|  | Part Number: 746-016-553-101                          |                   |                                                                                                                                                                                                  | CHECKED:           |   | DATE:           |       |
|  |                                                       | EDAC INC          | THESE DRAWINGS AND SPECIFICATIONS ARE THE PROPERTY OF EDAC INC., AND SHALL NOT BE REPRODUCED, OR COPIED OR USED AS THE BASIS FOR THE MANUFACTURE OR SALE OF APPARATUS WITHOUT WRITTEN PERMISSION | SCALE:             |   | SHEET 1         | OF 1  |
|  |                                                       | TORONTO, ONTARIO  |                                                                                                                                                                                                  | DRAWING NUMBER     |   |                 | ISSUE |
|  | YOUR CONNECTION TO                                    | CANADA            |                                                                                                                                                                                                  | 746-ENG MASTER     |   | 1               |       |
|  | TOOK CONNECTION TO                                    | QUALITY & SERVICE | WITHOUT WRITTEN PERMISSION.                                                                                                                                                                      |                    |   |                 |       |