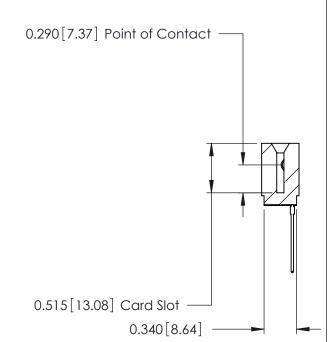

THIS IS A C.A.D. GENERATED DRAWING DO NOT MAKE MANUAL REVISIONS TO MASTER.

ISSUE NUMBER

ORIGINAL

Contact Information
553-Wire Wrap, Medium Point - Tail LG.=.702(17.83)
.125" (3.18mm) Contact Spacing x .250" (6.35mm) Row Spacing