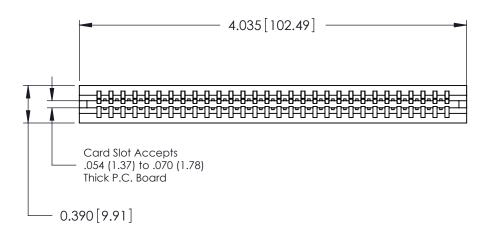

ISSUE NUMBER

ORIGINAL

Contact Information
525-P.C. Tail, High Point - Tail LG.=.175(4.45)
.125" (3.18mm) Contact Spacing x .250" (6.35mm) Row Spacing

ACAD REFERENCE NO.

J.LEE

DRAWN:

CHECKED:

746 Series Ultra-Mate Card Edge Connector - Press Fit Part Number: 746-030-525-506 **EDAC INC** THESE DRAWINGS AND SPECIFICATIONS ARE THE PROPERTY OF EDAC INC.,AND TORONTO, ONTARIO SHALL NOT BE REPRODUCED, OR COPIED CANADA OR USED AS THE BASIS FOR THE