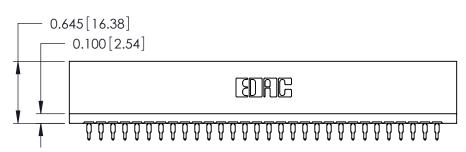

ISSUE NUMBER

ORIGINAL

Contact Information
525-P.C. Tail, High Point - Tail LG.=.175(4.45)
.125" (3.18mm) Contact Spacing x .250" (6.35mm) Row Spacing

ACAD REFERENCE NO.

J.LEE

DRAWN:

CHECKED:

746 Series Ultra-Mate Card Edge Connector - Press Fit Part Number: 746-030-525-506 **EDAC INC** THESE DRAWINGS AND SPECIFICATIONS ARE THE PROPERTY OF EDAC INC.,AND TORONTO, ONTARIO SHALL NOT BE REPRODUCED, OR COPIED CANADA OR USED AS THE BASIS FOR THE