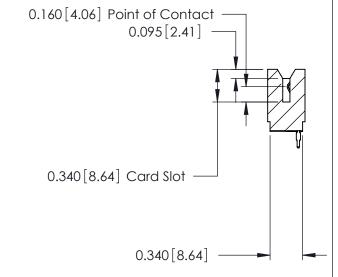

ISSUE NUMBER

ORIGINAL

Contact Information
525-P.C. Tail, High Point - Tail LG.=.175(4.45)
.125" (3.18mm) Contact Spacing x .250" (6.35mm) Row Spacing

ACAD REFERENCE NO.

J.LEE

DRAWN:

CHECKED:

746 Series Ultra-Mate Card Edge Connector - Press Fit Part Number: 746-030-525-506 **EDAC INC** THESE DRAWINGS AND SPECIFICATIONS ARE THE PROPERTY OF EDAC INC.,AND TORONTO, ONTARIO SHALL NOT BE REPRODUCED, OR COPIED CANADA OR USED AS THE BASIS FOR THE