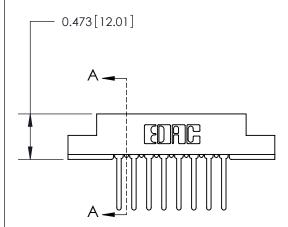

## **Contact Detail**

Wire Wrap .046x.013(1.17x0.33) - Tail LG=.520(13.21) .156 [3.96] Contact Spacing x .200 [5.08] Row Spacing

**See Accompanying Page for:** 

**Contact Bend Details** 

**SECTION A-A** 

.095 [2.41] Point of Contact (Measured from bottom of Card Slot) Card Slot Accepts .054 [1.37] to .070 [1.78] Thick P.C. Board