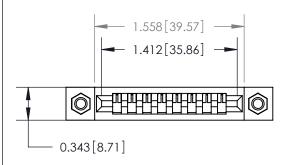

## **Mounting Option**

M3-0.5 Metric Threaded Inserts

## **Contact Detail**

Wire Wrap .046x.013(1.17x0.33) - Tail LG=.520(13.21) .156 [3.96] Contact Spacing x .200 [5.08] Row Spacing

**See Accompanying Page for:** 

**Contact Bend Details** 

**SECTION A-A** 

.095 [2.41] Point of Contact (Measured from bottom of Card Slot) Card Slot Accepts .054 [1.37] to .070 [1.78] Thick P.C. Board