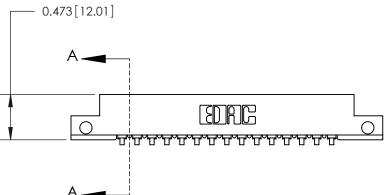

**Mounting Option** .128 (3.25) Dia. Side Mounting Holes **Contact Detail** 90 Degree Bend (Code 521 Contacts) .156 [3.96] Contact Spacing x .200 [5.08] Row Spacing 2.650 [67.31] 2.504[63.60] - 0.343[8.71] 0.473 [12.01]

(Measured from bottom of Card Slot) Card Slot Accepts .054 [1.37] to .070 [1.78] Thick P.C. Board

807/857 Series High Temp Card Edge Connector Part Number: 807-015-553-112

YOUR CONNECTION TO QUALITY & SERVICE