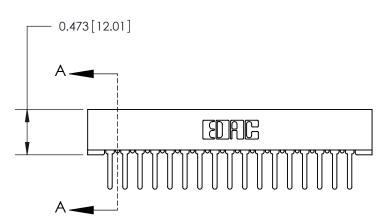

**Mounting Option** No Mounting Lugs **Contact Detail** PC Tail .046x.013(1.17x0.33) - Tail LG=.358(9.09)



.156 [3.96] Contact Spacing x .200 [5.08] Row Spacing





.175 [4.45] Point of Contact (Measured from bottom of Card Slot)

Card Slot Accepts .054 [1.37] to .070 [1.78] Thick P.C. Board

**See Accompanying Page for:** 

**Contact Bend Details** 

807/857 Series High Temp Card Edge Connector Part Number: 807-017-527-101



| ACAD REFERENCES ECTION NAMED TER |                  |
|----------------------------------|------------------|
| DRAWN: J.LEE                     | DATE: AUG. 11/09 |
| CHECKED:                         | DATE:            |
| SCALE: NTS                       | SHEET 1 OF 2     |
| DRAWING NUMBER                   | ISSUE            |

807 Assembly