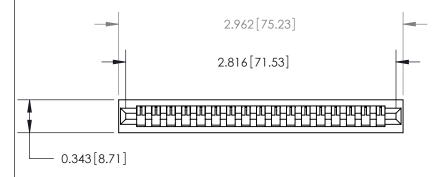

**Mounting Option** No Mounting Lugs **Contact Detail** PC Tail .046x.013(1.17x0.33) - Tail LG=.358(9.09)

.156 [3.96] Contact Spacing x .200 [5.08] Row Spacing

.175 [4.45] Point of Contact (Measured from bottom of Card Slot)

Card Slot Accepts .054 [1.37] to .070 [1.78] Thick P.C. Board

**See Accompanying Page for:** 

**Contact Bend Details** 

807/857 Series High Temp Card Edge Connector Part Number: 807-017-527-101

| ACAD REFERENCES ECTION NAMED TER |                  |
|----------------------------------|------------------|
| DRAWN: J.LEE                     | DATE: AUG. 11/09 |
| CHECKED:                         | DATE:            |
| SCALE: NTS                       | SHEET 1 OF 2     |
| DRAWING NUMBER                   | ISSUE            |