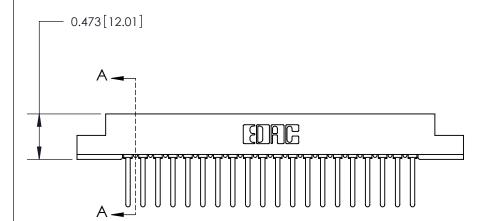

## **Contact Detail**

Wire Wrap .046x.014(1.17x0.36) - Tail LG=.495(12.57) .156 [3.96] Contact Spacing x .200 [5.08] Row Spacing

3.430 [87.12] — 3.284[83.41] — 0.343[8.71]

**SECTION A-A** 

.175 [4.45] Point of Contact (Measured from bottom of Card Slot)