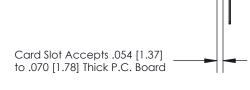

## **Contact Detail**

Wire Wrap .046x.014(1.17x0.36) - Tail LG=.495(12.57) .156 [3.96] Contact Spacing x .200 [5.08] Row Spacing

3.430 [87.12] — 3.284[83.41] — 0.343[8.71]

**SECTION A-A** 

.175 [4.45] Point of Contact (Measured from bottom of Card Slot)