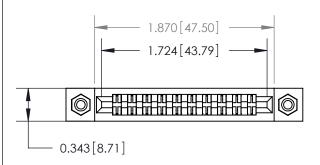

## **Mounting Option**

#4-40 Unified Threaded Inserts

## **Contact Detail**

Extender Board Bend (Code 522 Contacts)

.156 [3.96] Contact Spacing x .200 [5.08] Row Spacing

**See Accompanying Page for:** 

**Contact Bend Details** 

**SECTION A-A** 

.095 [2.41] Point of Contact (Measured from bottom of Card Slot) Card Slot Accepts .054 [1.37] to .070 [1.78] Thick P.C. Board