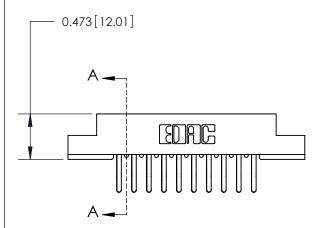

## **Contact Detail**

Extender Board Bend (Code 522 Contacts)

.156 [3.96] Contact Spacing x .200 [5.08] Row Spacing

**See Accompanying Page for:** 

**Contact Bend Details** 

**SECTION A-A** 

.095 [2.41] Point of Contact (Measured from bottom of Card Slot) Card Slot Accepts .054 [1.37] to .070 [1.78] Thick P.C. Board