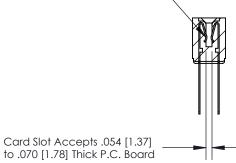

## **Contact Detail**

Wire Wrap .046x.013(1.17x0.33) - Tail LG=.520(13.21) .156 [3.96] Contact Spacing x .200 [5.08] Row Spacing

- 3.274[83.16] -3.128 [79.45] — 0.343[8.71]

**SECTION A-A** 

.095 [2.41] Point of Contact (Measured from bottom of Card Slot)