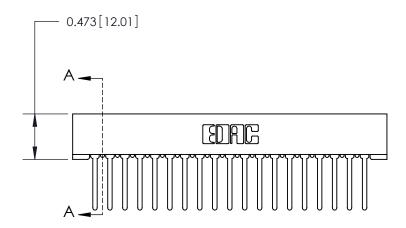

## **Contact Detail**

Wire Wrap .046x.013(1.17x0.33) - Tail LG=.520(13.21) .156 [3.96] Contact Spacing x .200 [5.08] Row Spacing

- 3.274[83.16] -3.128 [79.45] — 0.343[8.71]

**SECTION A-A** 

.095 [2.41] Point of Contact (Measured from bottom of Card Slot)