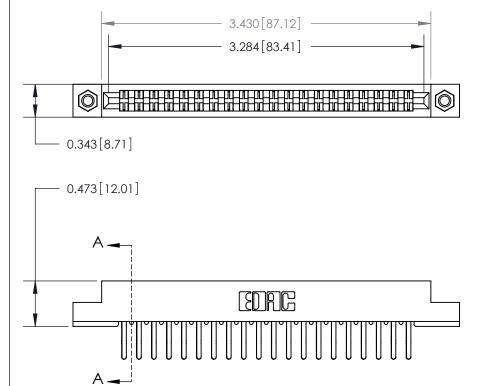

**Mounting Option** 

M3-0.5 Metric Threaded Inserts

## **Contact Detail**

Extender Board Bend (Code 522 Contacts)

.156 [3.96] Contact Spacing x .200 [5.08] Row Spacing

**SECTION A-A** 

.095 [2.41] Point of Contact (Measured from bottom of Card Slot)

Card Slot Accepts .054 [1.37] to .070 [1.78] Thick P.C. Board

**See Accompanying Page for:** 

**Contact Bend Details** 

807/857 Series High Temp Card Edge Connector Part Number: 807-040-460-207

YOUR CONNECTION TO QUALITY & SERVICE

| ACAD REFERENCE NO | . 807 ENG MASTER |
|-------------------|------------------|
| DRAWN: J.LEE      | DATE: AUG. 11/09 |
| CHECKED:          | DATE:            |
| SCALE: NTS        | SHEET 1 OF 2     |
| DRAWING NUMBER    | ISSUE            |