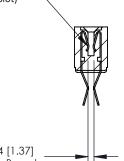

## **Contact Detail**

Extender Board Bend (Code 522 Contacts)

.156 [3.96] Contact Spacing x .200 [5.08] Row Spacing

**SECTION A-A** 

.095 [2.41] Point of Contact (Measured from bottom of Card Slot)

Card Slot Accepts .054 [1.37] to .070 [1.78] Thick P.C. Board