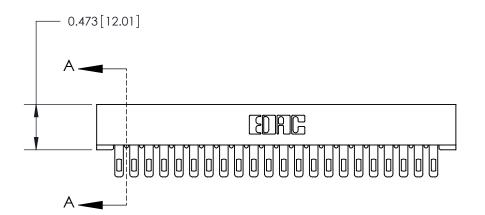

**Mounting Option** No Mounting Lugs

**Contact Detail** 

Wire Hole .087x.013(2.21x0.33) - Tail LG .282(7.16) .156 [3.96] Contact Spacing x .200 [5.08] Row Spacing

SECTION A-A .095 [2.41] Point of Contact (Measured from bottom of Card Slot)