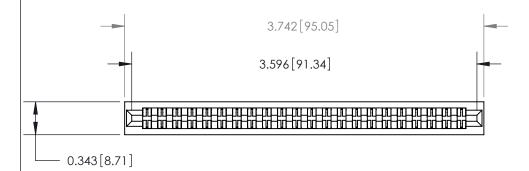

Card Slot Accepts .054 [1.37] to .070 [1.78] Thick P.C. Board

**See Accompanying Page for:** 

**Contact Bend Details** 

807/857 Series High Temp Card Edge Connector Part Number: 807-044-500-201

|                   | TORONTO, ONTARIO    |
|-------------------|---------------------|
|                   | C ANADA             |
| YOUR CONNECTION T | O QUALITY & SERVICE |