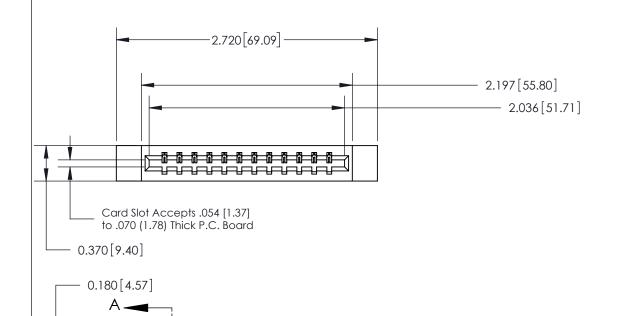

ISSUE NUMBER

ORIGINAL

SECTION A-A 0.388 [9.86] Card Slot .160 [4.06] Point of Contact-

## **See Accompanying Page for:**

- **Bend Detail**
- **Mounting Options**

833 Series High Temp Card Edge Connector Part Number: 833-012-520-612

**EDAC INC** TORONTO, ONTARIO CANADA

THESE DRAWINGS AND SPECIFICATIONS ARE THE PROPERTY OF EDAC INC.,AND SHALL NOT BE REPRODUCED, OR COPIED OR USED AS THE BASIS FOR THE MANUFACTURE OR SALE OF APPARATUS WITHOUT WRITTEN PERMISSION.