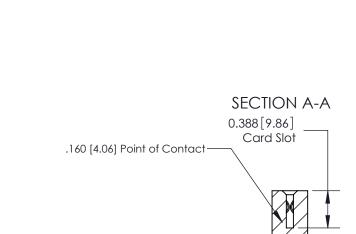

## **See Accompanying Page for:**

- **Bend Detail**
- **Mounting Options**

THIS IS A C.A.D. GENERATED DRAWING DO NOT MAKE MANUAL REVISIONS TO MASTER.

ISSUE NUMBER ORIGINAL

833 Series High Temp Card Edge Connector Part Number: 833-012-541-804