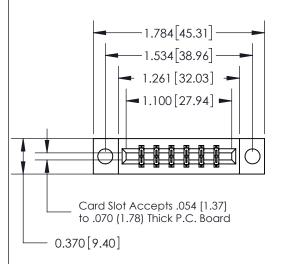

## **See Accompanying Page for:**

- **Bend Detail**
- **Mounting Options**

THIS IS A C.A.D. GENERATED DRAWING DO NOT MAKE MANUAL REVISIONS TO MASTER.

ISSUE NUMBER ORIGINAL

833 Series High Temp Card Edge Connector Part Number: 833-012-541-804