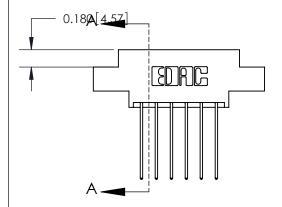

ORIGINAL (1)

ORIGINAL

| 833 Series High Temp Card Edge Connector<br>Contact Bend Detail |                                                                                                                                                                                                   | ACAD REFERENCE NO. | 833 ENG MASTER   |               |
|-----------------------------------------------------------------|---------------------------------------------------------------------------------------------------------------------------------------------------------------------------------------------------|--------------------|------------------|---------------|
|                                                                 |                                                                                                                                                                                                   | DRAWN: J.LEE       | DATE: OCT. 14/09 |               |
|                                                                 |                                                                                                                                                                                                   | CHECKED: DATE:     |                  |               |
| TORONTO, ONTARIO AF                                             | THESE DRAWINGS AND SPECIFICATIONS ARE THE PROPERTY OF EDAC INC., AND SHALL NOT BE REPRODUCED, OR COPIED OR USED AS THE BASIS FOR THE MANUFACTURE OR SALE OF APPARATUS WITHOUT WRITTEN PERMISSION. | SCALE: NTS         | SHEET 2          | 2 <b>OF</b> 3 |
|                                                                 |                                                                                                                                                                                                   | DRAWING NUMBER     |                  | ISSUE         |
|                                                                 |                                                                                                                                                                                                   | 833 Assembly       |                  | 1             |