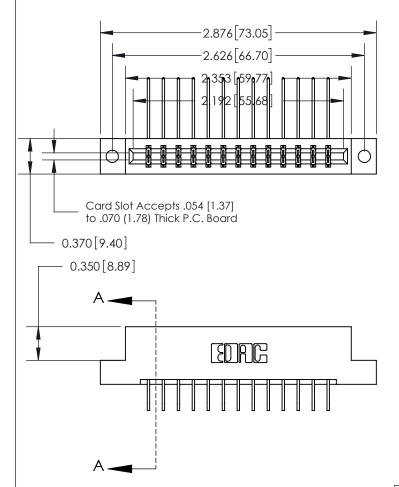

833 Series High Temp Card Edge Connector Part Number: 833-026-558-202

**EDAC INC** TORONTO, ONTARIO CANADA

THESE DRAWINGS AND SPECIFICATIONS ARE THE PROPERTY OF EDAC INC.,AND SHALL NOT BE REPRODUCED, OR COPIED OR USED AS THE BASIS FOR THE MANUFACTURE OR SALE OF APPARATUS WITHOUT WRITTEN PERMISSION.

| ACAD REFERENCE NO. | 833 ENG MASTER   |  |  |
|--------------------|------------------|--|--|
| DRAWN: J.LEE       | DATE: OCT. 14/09 |  |  |
| CHECKED:           | DATE:            |  |  |
| SCALE: NTS         | SHEET 1 OF 3     |  |  |
| DRAWING NUMBER     | ISSUE            |  |  |
| 833 Assembly       | 1                |  |  |