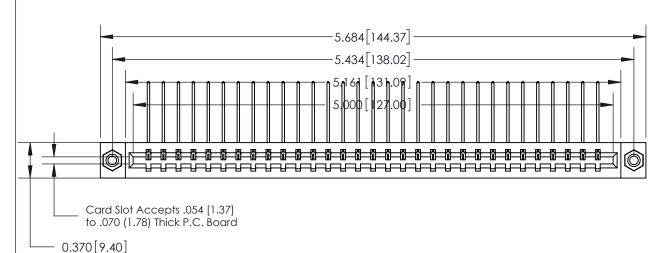

- **Bend Detail**
- **Mounting Options**

833 Series High Temp Card Edge Connector Part Number: 833-031-559-108

**EDAC INC** TORONTO, ONTARIO CANADA

THESE DRAWINGS AND SPECIFICATIONS ARE THE PROPERTY OF EDAC INC.,AND SHALL NOT BE REPRODUCED, OR COPIED OR USED AS THE BASIS FOR THE MANUFACTURE OR SALE OF APPARATUS WITHOUT WRITTEN PERMISSION.

| ACAD REFERENCE NO. | 833 ENG MASTER   |  |  |
|--------------------|------------------|--|--|
| DRAWN: J.LEE       | DATE: OCT. 14/09 |  |  |
| CHECKED:           | DATE:            |  |  |
| SCALE: NTS         | SHEET 1 OF 3     |  |  |
| DRAWING NUMBER     | ISSUE            |  |  |
| 833 Assembly       | 1                |  |  |