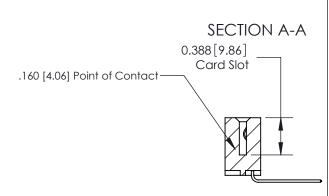

ORIGINAL (1)

ORIGINAL

| 833 Series High Temp Card Edge Connector<br>Contact Bend Detail                                                    |                                                                                                  | ACAD REFERENCE NO. | 833 ENG MASTER   |               |
|--------------------------------------------------------------------------------------------------------------------|--------------------------------------------------------------------------------------------------|--------------------|------------------|---------------|
|                                                                                                                    |                                                                                                  | DRAWN: J.LEE       | DATE: OCT. 14/09 |               |
|                                                                                                                    |                                                                                                  | CHECKED: DATE:     |                  |               |
| TORONTO, ONTARIO  ARE THE PROPERTY OF EDAC INC. SHALL NOT BE REPRODUCED, OR C CANADA  OR USED AS THE BASIS FOR THE | THESE DRAWINGS AND SPECIFICATIONS                                                                | SCALE: NTS         | SHEET 2          | 2 <b>OF</b> 3 |
|                                                                                                                    | SHALL NOT BE REPRODUCED, OR COPIED OR USED AS THE BASIS FOR THE MANUFACTURE OR SALE OF APPARATUS | DRAWING NUMBER     |                  | ISSUE         |
|                                                                                                                    |                                                                                                  | 833 Assembly       |                  | 1             |