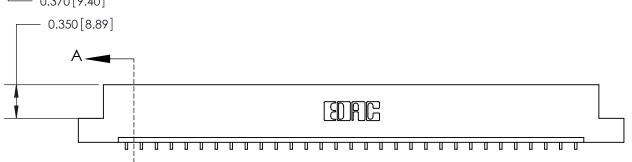

ORIGINAL (1)

ORIGINAL

| 833 Series High Temp Card Edge Connector<br>Contact Bend Detail                                                    |                                                                                                  | ACAD REFERENCE NO. | 833 ENG MASTER   |               |
|--------------------------------------------------------------------------------------------------------------------|--------------------------------------------------------------------------------------------------|--------------------|------------------|---------------|
|                                                                                                                    |                                                                                                  | DRAWN: J.LEE       | DATE: OCT. 14/09 |               |
|                                                                                                                    |                                                                                                  | CHECKED: DATE:     |                  |               |
| TORONTO, ONTARIO  ARE THE PROPERTY OF EDAC INC. SHALL NOT BE REPRODUCED, OR C CANADA  OR USED AS THE BASIS FOR THE | THESE DRAWINGS AND SPECIFICATIONS                                                                | SCALE: NTS         | SHEET 2          | 2 <b>OF</b> 3 |
|                                                                                                                    | SHALL NOT BE REPRODUCED, OR COPIED OR USED AS THE BASIS FOR THE MANUFACTURE OR SALE OF APPARATUS | DRAWING NUMBER     |                  | ISSUE         |
|                                                                                                                    |                                                                                                  | 833 Assembly       |                  | 1             |