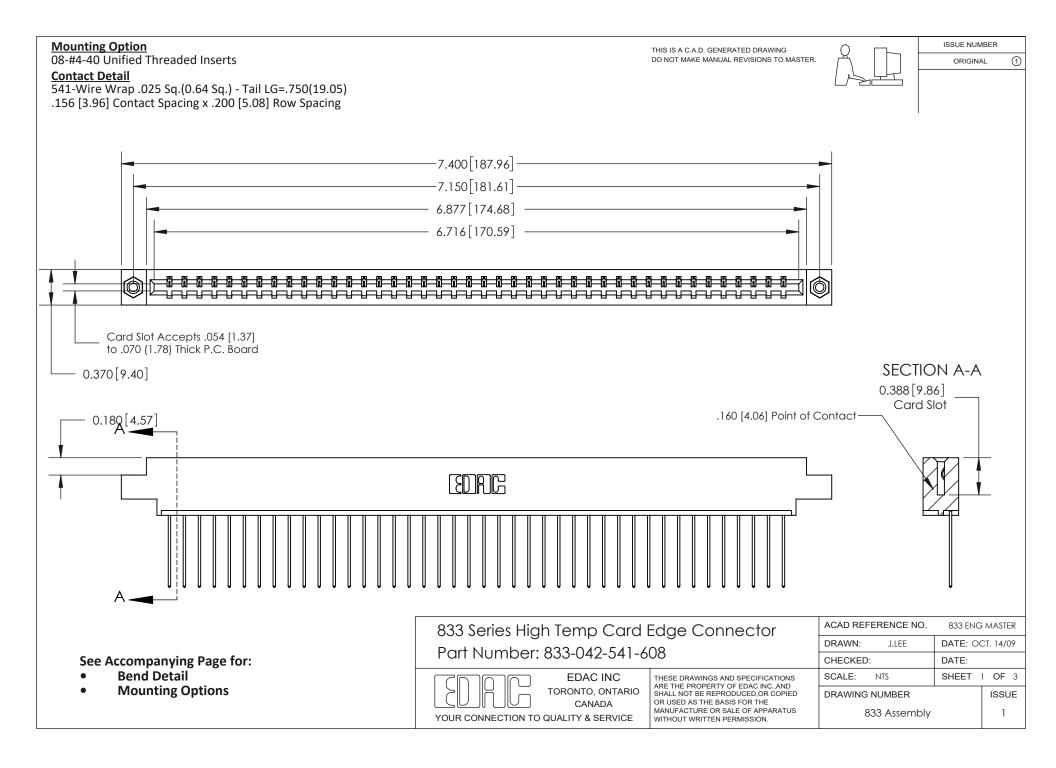

ORIGINAL (1)

ORIGINAL



| 833 Series High Temp Card Edge Connector<br>Contact Bend Detail       |                                                                                                                                                                                                 | ACAD REFERENCE NO. 833 ENG |                  | 3 MASTER      |
|-----------------------------------------------------------------------|-------------------------------------------------------------------------------------------------------------------------------------------------------------------------------------------------|----------------------------|------------------|---------------|
|                                                                       |