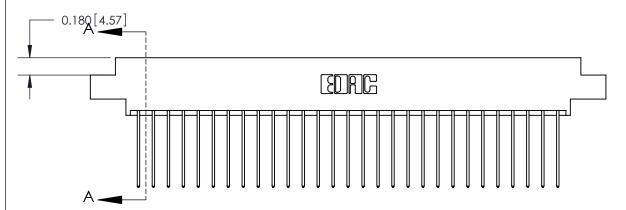

833 Assembly

ORIGINAL (1)

ORIGINAL

| 833 Series High Temp Card Edge Connector<br>Contact Bend Detail |                                                                                                                                                              | ACAD REFERENCE NO. | 833 ENC          | MASTER        |
|-----------------------------------------------------------------|--------------------------------------------------------------------------------------------------------------------------------------------------------------|--------------------|------------------|---------------|
|                                                                 |                                                                                                                                                              | DRAWN: J.LEE       | DATE: OCT. 14/09 |               |
|                                                                 |                                                                                                                                                              | CHECKED: DATE:     |                  |               |
| EDAC INC                                                        | TORONTO, ONTARIO CANADA  ARE THE PROPERTY OF EDAC INC., AND SHALL NOT BE REPRODUCED, OR COPIED OR USED AS THE BASIS FOR THE MANUFACTURE OR SALE OF APPARATUS | SCALE: NTS         | SHEET 2          | 2 <b>OF</b> 3 |
|                                                                 |                                                                                                                                                              | DRAWING NUMBER     |                  | ISSUE         |
| YOUR CONNECTION TO QUALITY & SERVICE                            |                                                                                                                                                              | 833 Assembly       |                  | 1             |