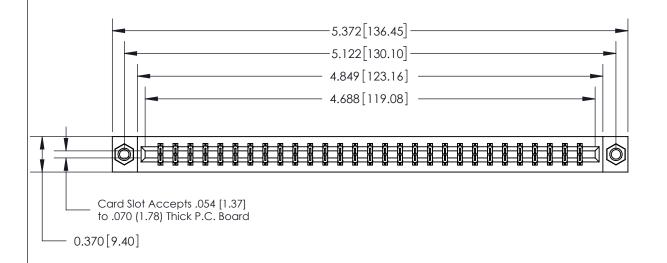

## **See Accompanying Page for:**

- **Bend Detail**
- **Mounting Options**

833 Series High Temp Card Edge Connector Part Number: 833-058-541-807

YOUR CONNECTION TO QUALITY & SERVICE

**EDAC INC** TORONTO, ONTARIO CANADA

THESE DRAWINGS AND SPECIFICATIONS ARE THE PROPERTY OF EDAC INC.,AND SHALL NOT BE REPRODUCED, OR COPIED OR USED AS THE BASIS FOR THE MANUFACTURE OR SALE OF APPARATUS WITHOUT WRITTEN PERMISSION.

| ACAD REFERENCE NO. | 833 ENG MASTER   |  |  |
|--------------------|------------------|--|--|
| DRAWN: J.LEE       | DATE: OCT. 14/09 |  |  |
| CHECKED:           | DATE:            |  |  |
| SCALE: NTS         | SHEET 1 OF 3     |  |  |
| DRAWING NUMBER     | ISSUE            |  |  |