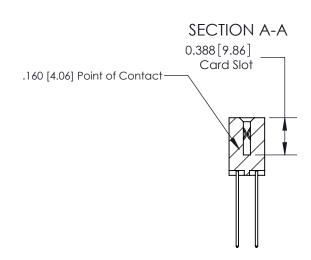

## **Contact Detail**

541-Wire Wrap .025 Sq.(0.64 Sq.) - Tail LG=.750(19.05)

.156 [3.96] Contact Spacing x .200 [5.08] Row Spacing

ISSUE NUMBER

ORIGINAL

833 Assembly

ORIGINAL (1)

ORIGINAL

| 833 Series High Temp Card Edge Connector<br>Contact Bend Detail |                                                                                                                                                              | ACAD REFERENCE NO. | 833 ENC          | MASTER        |
|-----------------------------------------------------------------|--------------------------------------------------------------------------------------------------------------------------------------------------------------|--------------------|------------------|---------------|
|                                                                 |                                                                                                                                                              | DRAWN: J.LEE       | DATE: OCT. 14/09 |               |
|                                                                 |                                                                                                                                                              | CHECKED: DATE:     |                  |               |
| EDAC INC                                                        | TORONTO, ONTARIO CANADA  ARE THE PROPERTY OF EDAC INC., AND SHALL NOT BE REPRODUCED, OR COPIED OR USED AS THE BASIS FOR THE MANUFACTURE OR SALE OF APPARATUS | SCALE: NTS         | SHEET 2          | 2 <b>OF</b> 3 |
|                                                                 |                                                                                                                                                              | DRAWING NUMBER     |                  | ISSUE         |
| YOUR CONNECTION TO QUALITY & SERVICE                            |                                                                                                                                                              | 833 Assembly       |                  | 1             |