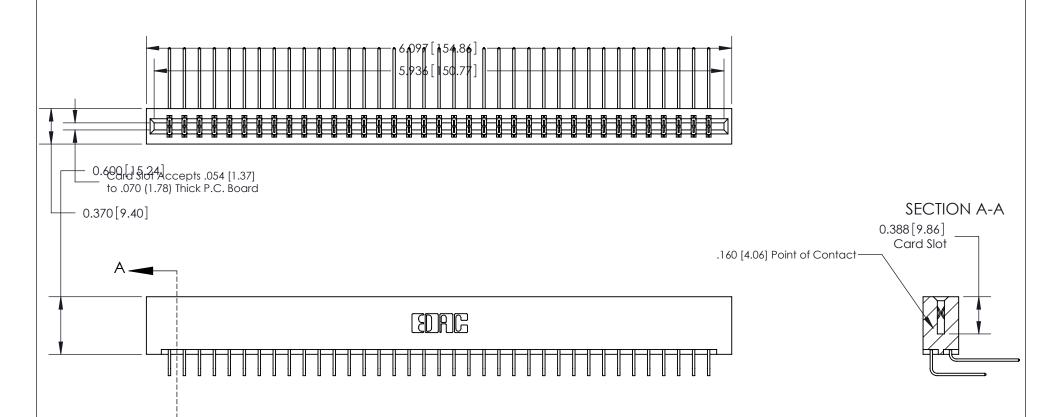

1

**See Accompanying Page for:** 

- **Bend Detail**
- **Mounting Options**

833 Series High Temp Card Edge Connector Part Number: 833-074-559-201

**EDAC INC** TORONTO, ONTARIO CANADA YOUR CONNECTION TO QUALITY & SERVICE

THESE DRAWINGS AND SPECIFICATIONS ARE THE PROPERTY OF EDAC INC.,AND SHALL NOT BE REPRODUCED, OR COPIED OR USED AS THE BASIS FOR THE MANUFACTURE OR SALE OF APPARATUS WITHOUT WRITTEN PERMISSION.

| ACAD REFERENCE NO. | 833 ENG MASTER   |  |  |
|--------------------|------------------|--|--|
| DRAWN: J.LEE       | DATE: OCT. 14/09 |  |  |
| CHECKED:           | DATE:            |  |  |
| SCALE: NTS         | SHEET 1 OF 3     |  |  |
| DRAWING NUMBER     | ISSUE            |  |  |
|                    |                  |  |  |