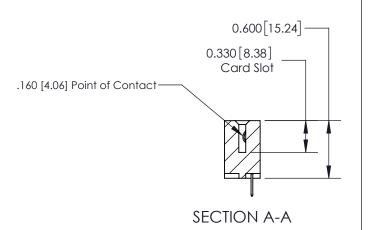

## **Contact Detail**

520-P.C. Tail .030x.018(0.76x0.46) - Tail LG=.175(4.45) .156 [3.96] Contact Spacing x .200 [5.08] Row Spacing

**See Accompanying Page for:** 

**Contact Bend Details** 

THIS IS A C.A.D. GENERATED DRAWING DO NOT MAKE MANUAL REVISIONS TO MASTER.