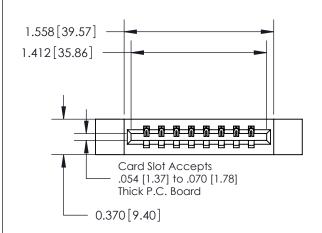

## **Contact Detail**

520-P.C. Tail .030x.018(0.76x0.46) - Tail LG=.175(4.45) .156 [3.96] Contact Spacing x .200 [5.08] Row Spacing

**See Accompanying Page for:** 

**Contact Bend Details** 

THIS IS A C.A.D. GENERATED DRAWING DO NOT MAKE MANUAL REVISIONS TO MASTER.