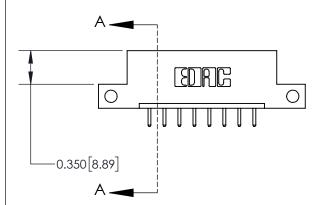

**Mounting Option** 

12-.128 (3.25) Dia. Side Mounting Holes

## **Contact Detail**

520-P.C. Tail .030x.018(0.76x0.46) - Tail LG=.175(4.45) .156 [3.96] Contact Spacing x .200 [5.08] Row Spacing





**See Accompanying Page for:** 

**Contact Bend Details** 

THIS IS A C.A.D. GENERATED DRAWING DO NOT MAKE MANUAL REVISIONS TO MASTER.



ISSUE NUMBER

ORIGINAL

1



| 837/887 Series High Temp Card Edge Connector |
|----------------------------------------------|
| Part Number: 837-008-520-112                 |

YOUR CONNECTION TO QUALITY & SERVICE

**EDAC INC** TORONTO, ONTARIO CANADA

THESE DRAWINGS AND SPECIFICATIONS ARE THE PROPERTY OF EDAC INC., AND SHALL NOT BE REPRODUCED, OR COPIED OR USED AS THE BASIS FOR THE MANUFACTURE OR SALE OF APPARATUS WITHOUT WRITTEN PERMISSION.

| ACAD REFERENCE NO. | 837 ENG MASTER   |               |  |
|--------------------|------------------|---------------|--|
| DRAWN: J.LEE       | DATE: OCT. 06/09 |               |  |
| CHECKED:           | DATE: