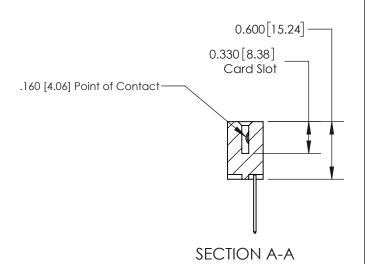

## **Contact Detail**

540-Wire Wrap .025 Sq.(0.64 Sq.) - Tail LG=.560(14.22) .156 [3.96] Contact Spacing x .200 [5.08] Row Spacing

**See Accompanying Page for:** 

**Contact Bend Details** 

THIS IS A C.A.D. GENERATED DRAWING DO NOT MAKE MANUAL REVISIONS TO MASTER.

ISSUE NUMBER

ORIGINAL

1

| 837/887 Series High Temp Card Edge Connector<br>Contact Bend Detail |                                                                                                        | ACAD REFERENCE NO. | 837 ENG          | 3 MASTER      |
|---------------------------------------------------------------------|--------------------------------------------------------------------------------------------------------|--------------------|------------------|---------------|
|                                                                     |                                                                                                        | DRAWN: J.LEE       | DATE: OCT. 06/09 |               |
|                                                                     |                                                                                                        | CHECKED:           | DATE:            |               |
| EDAC INC                                                            | THESE DRAWINGS AND SPECIFICATIONS                                                                      | SCALE: NTS         | SHEET            | 2 <b>OF</b> 2 |
| TORONTO, ONTARIO CANADA                                             | ARE THE PROPERTY OF EDAC INC.,AND<br>SHALL NOT BE REPRODUCED,OR COPIED<br>OR USED AS THE BASIS FOR THE | DRAWING NUMBER     |                  | ISSUE         |
| MA                                                                  | MANUFACTURE OR SALE OF APPARATUS WITHOUT WRITTEN PERMISSION.                                           | 837 Assembly       |                  | 1             |