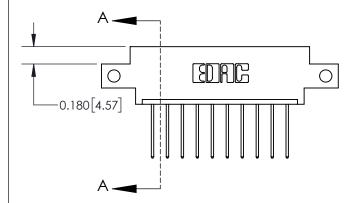

**Mounting Option** 

12-.128 (3.25) Dia. Side Mounting Holes

## **Contact Detail**

540-Wire Wrap .025 Sq.(0.64 Sq.) - Tail LG=.560(14.22) .156 [3.96] Contact Spacing x .200 [5.08] Row Spacing





**See Accompanying Page for:** 

**Contact Bend Details** 

THIS IS A C.A.D. GENERATED DRAWING DO NOT MAKE MANUAL REVISIONS TO MASTER.



ISSUE NUMBER

ORIGINAL



| 837/887 Series High Temp Card Edge Connector |
|----------------------------------------------|
| Part Number: 837-010-540-612                 |

YOUR CONNECTION TO QUALITY & SERVICE

**EDAC INC** TORONTO, ONTARIO CANADA

THESE DRAWINGS AND SPECIFICATIONS ARE THE PROPERTY OF EDAC INC.,AND SHALL NOT BE REPRODUCED, OR COPIED OR USED AS THE BASIS FOR THE MANUFACTURE OR SALE OF APPARATUS WITHOUT WRITTEN PERMISSION.

| ACAD REFERENCE NO. 837 ENG MAST |                  |  |  |
|---------------------------------|------------------|--|--|
| DRAWN: J.LEE                    | DATE: OCT. 06/09 |  |  |
| CHECKED: