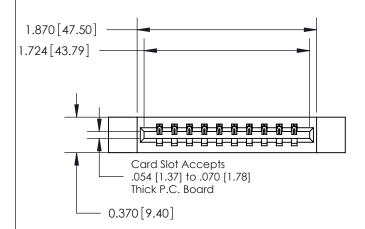

ISSUE NUMBER

ORIGINAL

| 837/887 Series High Temp Card Edge Connector |
|----------------------------------------------|
| Part Number: 837-010-540-612                 |

YOUR CONNECTION TO QUALITY & SERVICE

| ACAD REFERENCE NO. 837 ENG MAST |                  |  |  |
|---------------------------------|------------------|--|--|
| DRAWN: J.LEE                    | DATE: OCT. 06/09 |  |  |
| CHECKED:                        | DATE:            |  |  |
| SCALE: NTS                      | SHEET 1 OF 2     |  |  |
| DRAWING NUMBER                  | ISSUE            |  |  |
| 837 Assembly                    | 1                |  |  |