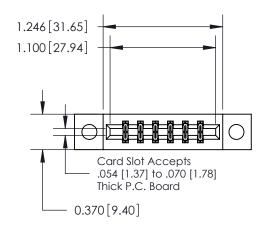

**Mounting Option** 

04-.156 (3.96) Dia. Mounting Holes

DO NOT MAKE MANUAL REVISIONS TO MASTER.

ISSUE NUMBER ORIGINAL

| 837/887 Series High Temp Card Edge Connector |
|----------------------------------------------|
| Part Number: 837-012-523-204                 |