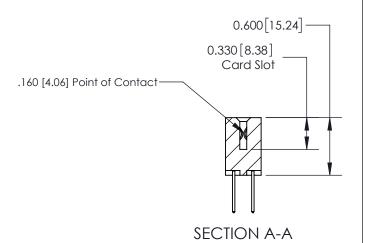

## **Contact Detail**

523-P.C. Tail .025 Sq.(0.64 Sq.) - Tail LG=.390(9.91) .156 [3.96] Contact Spacing x .200 [5.08] Row Spacing

**See Accompanying Page for: Contact Bend Details** 

THIS IS A C.A.D. GENERATED DRAWING

DO NOT MAKE MANUAL REVISIONS TO MASTER.

ISSUE NUMBER ORIGINAL

| 837/887 Series High Temp Card Edge Connector |
|----------------------------------------------|
| Part Number: 837-012-523-204                 |