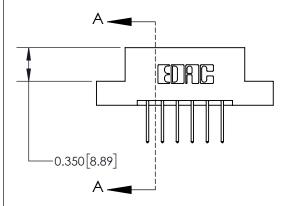

**Mounting Option** 

04-.156 (3.96) Dia. Mounting Holes

DO NOT MAKE MANUAL REVISIONS TO MASTER.

ISSUE NUMBER ORIGINAL

| 837/887 Series High Temp Card Edge Connector |
|----------------------------------------------|
| Part Number: 837-012-523-204                 |