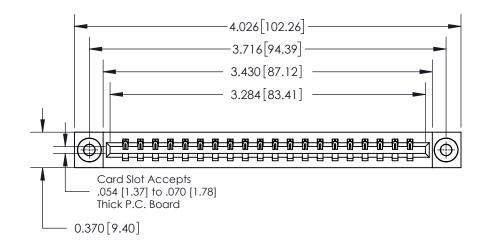

## **Contact Detail**

520-P.C. Tail .030x.018(0.76x0.46) - Tail LG=.175(4.45)

.156 [3.96] Contact Spacing x .200 [5.08] Row Spacing

THIS IS A C.A.D. GENERATED DRAWING DO NOT MAKE MANUAL REVISIONS TO MASTER.