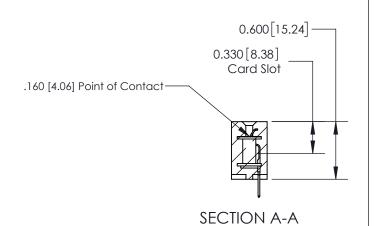

## **Contact Detail**

520-P.C. Tail .030x.018(0.76x0.46) - Tail LG=.175(4.45)

.156 [3.96] Contact Spacing x .200 [5.08] Row Spacing

THIS IS A C.A.D. GENERATED DRAWING DO NOT MAKE MANUAL REVISIONS TO MASTER.