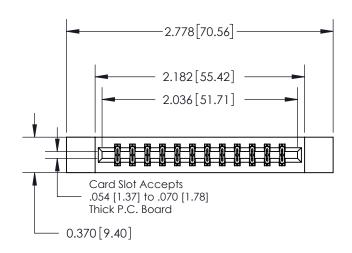

ISSUE NUMBER ORIGINAL

| 0.600[15.24]                 |  |  |  |  |
|------------------------------|--|--|--|--|
| 0.330[8.38]<br>Card Slot     |  |  |  |  |
| .160 [4.06] Point of Contact |  |  |  |  |
|                              |  |  |  |  |
| SECTION A-A                  |  |  |  |  |