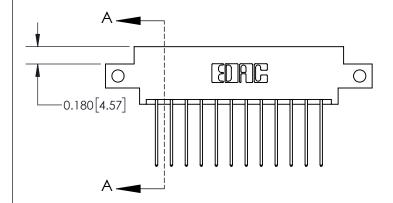

**Mounting Option** 

12-.128 (3.25) Dia. Side Mounting Holes

## **Contact Detail**

542-Wire Wrap .025 Sq.(0.64 Sq.) - Tail LG=.645(16.38) .156 [3.96] Contact Spacing x .200 [5.08] Row Spacing

**See Accompanying Page for: Contact Bend Details** 

THIS IS A C.A.D. GENERATED DRAWING DO NOT MAKE MANUAL REVISIONS TO MASTER.