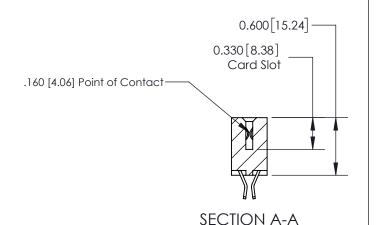

## **Contact Detail**

555-Extender Board Bend (Code 500 Contacts)

.156 [3.96] Contact Spacing x .200 [5.08] Row Spacing

THIS IS A C.A.D. GENERATED DRAWING DO NOT MAKE MANUAL REVISIONS TO MASTER.

ISSUE NUMBER

**See Accompanying Page for:** 

**Contact Bend Details** 

ISSUE NUMBER

ORIGINAL

1

| 837/887 Series High Temp Card Edge Connector<br>Contact Bend Detail |                                                                                                                                                               | ACAD REFERENCE NO. | 837 ENG MASTER   |       |
|---------------------------------------------------------------------|---------------------------------------------------------------------------------------------------------------------------------------------------------------|--------------------|------------------|-------|
|                                                                     |                                                                                                                                                               | DRAWN: J.LEE       | DATE: OCT. 06/09 |       |
|                                                                     |                                                                                                                                                               | CHECKED:           | DATE:            |       |
| EDAC INC THESE DRAWINGS AND SPECIFICATIONS                          | SCALE: NTS                                                                                                                                                    | SHEET              | 2 <b>OF</b> 2    |       |
| TORONTO, ONTARIO                                                    | TORONTO, ONTARIO  CANADA  TORONTO, ONTARIO  CANADA  TORONTO, ONTARIO  CANADA  TORONTO, ONTARIO  OR USED AS THE BASIS FOR THE MANUFACTURE OR SALE OF APPARATUS | DRAWING NUMBER     | •                | ISSUE |
| YOUR CONNECTION TO QUALITY & SERVICE                                |                                                                                                                                                               | 837 Assembly       |                  | 1     |