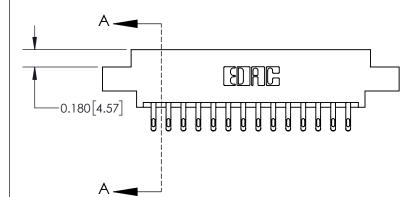

**Mounting Option** 

04-.156 (3.96) Dia. Mounting Holes

## **Contact Detail**

555-Extender Board Bend (Code 500 Contacts)

.156 [3.96] Contact Spacing x .200 [5.08] Row Spacing





THIS IS A C.A.D. GENERATED DRAWING DO NOT MAKE MANUAL REVISIONS TO MASTER.



ISSUE NUMBER

ORIGINAL



837/887 Series High Temp Card Edge Connector Part Number: 837-028-555-804

YOUR CONNECTION TO QUALITY & SERVICE

**EDAC INC** TORONTO, ONTARIO CANADA

THESE DRAWINGS AND SPECIFICATIONS ARE THE PROPERTY OF EDAC INC.,AND SHALL NOT BE REPRODUCED, OR COPIED OR USED AS THE BASIS FOR THE MANUFACTURE OR SALE OF APPARATUS WITHOUT WRITTEN PERMISSION.

| ACAD REFERENCE NO. | 837 ENG MASTER   |  |  |
|--------------------|------------------|--|--|
| DRAWN: J.LEE       | DATE: OCT. 06/09 |  |  |
| CHECKED:           | DATE:            |  |  |
| SCALE: NTS         | SHEET 1 OF 2     |  |  |
| DRAWING NUMBER     | ISSUE            |  |  |
| 837 Assembly       | 1                |  |  |

**See Accomp