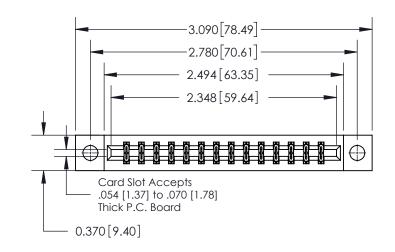

ORIGINAL

837/887 Series High Temp Card Edge Connector Part Number: 837-028-555-804

YOUR CONNECTION TO QUALITY & SERVICE

**EDAC INC** TORONTO, ONTARIO CANADA

THESE DRAWINGS AND SPECIFICATIONS ARE THE PROPERTY OF EDAC INC.,AND SHALL NOT BE REPRODUCED, OR COPIED OR USED AS THE BASIS FOR THE MANUFACTURE OR SALE OF APPARATUS WITHOUT WRITTEN PERMISSION.

| ACAD REFERENCE NO. | 837 ENG MASTER   |  |  |
|--------------------|------------------|--|--|
| DRAWN: J.LEE       | DATE: OCT. 06/09 |  |  |
| CHECKED:           | DATE:            |  |  |
| SCALE: NTS         | SHEET 1 OF 2     |  |  |
| DRAWING NUMBER     | ISSUE            |  |  |
| 837 Assembly       | 1                |  |  |