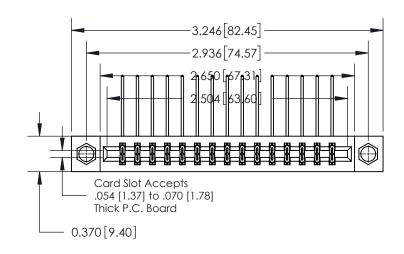

## **Contact Detail**

559-90 Degree Bend (Code 541 Contacts)

.156 [3.96] Contact Spacing x .200 [5.08] Row Spacing

THIS IS A C.A.D. GENERATED DRAWING DO NOT MAKE MANUAL REVISIONS TO MASTER.

ISSUE NUMBER

ORIGINAL

837/887 Series High Temp Card Edge Connector Part Number: 837-030-559-207

YOUR CONNECTION TO QUALITY & SERVICE

**EDAC INC** TORONTO, ONTARIO CANADA

THESE DRAWINGS AND SPECIFICATIONS ARE THE PROPERTY OF EDAC INC.,AND SHALL NOT BE REPRODUCED, OR COPIED OR USED AS THE BASIS FOR THE MANUFACTURE OR SALE OF APPARATUS WITHOUT WRITTEN PERMISSION.

| CAD REFERENCE NO. 837 ENG MASTER |                  |      |  |
|----------------------------------|------------------|------|--|
| DRAWN: J.LEE                     | DATE: OCT. 06/09 |      |  |
| CHECKED:                         | DATE:            |      |  |
| SCALE: NTS                       | SHEET 1          | OF 2 |  |
| DRAWING NUMBER                   | 1                | SSUE |  |
| 837 Assembly                     |                  | 1    |  |