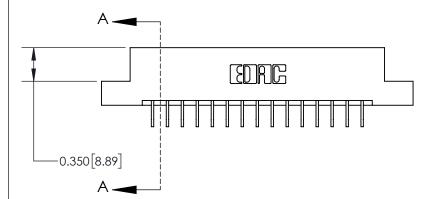

**Mounting Option** 

07-M3-0.5 Metric Threaded Inserts

837/887 Series High Temp Card Edge Connector Part Number: 837-030-559-207

YOUR CONNECTION TO QUALITY & SERVICE

**EDAC INC** TORONTO, ONTARIO CANADA

THESE DRAWINGS AND SPECIFICATIONS ARE THE PROPERTY OF EDAC INC.,AND SHALL NOT BE REPRODUCED, OR COPIED OR USED AS THE BASIS FOR THE MANUFACTURE OR SALE OF APPARATUS WITHOUT WRITTEN PERMISSION.

| CAD REFERENCE NO. 837 ENG MASTER |                  |      |  |
|----------------------------------|------------------|------|--|
| DRAWN: J.LEE                     | DATE: OCT. 06/09 |      |  |
| CHECKED:                         | DATE:            |      |  |
| SCALE: NTS                       | SHEET 1          | OF 2 |  |
| DRAWING NUMBER                   | 1                | SSUE |  |
| 837 Assembly                     |                  | 1    |  |