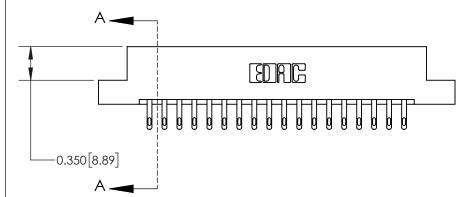

ISSUE NUMBER ORIGINAL

|                              | 0.600[15.24]<br>0.330[8.38]<br>Card Slot |
|------------------------------|------------------------------------------|
| .160 [4.06] Point of Contact |                                          |
|                              |                                          |
|                              |                                          |
|                              |                                          |
|                              | SECTION A-A                              |