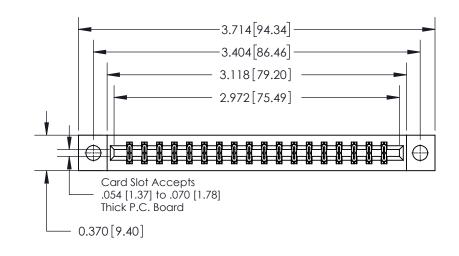

**Mounting Option** 

04-.156 (3.96) Dia. Mounting Holes

**See Accompanying Page for: Contact Bend Details** 

837/887 Series High Temp Card Edge Connector Part Number: 837-036-500-204

YOUR CONNECTION TO QUALITY & SERVICE

**EDAC INC** TORONTO, ONTARIO CANADA

THESE DRAWINGS AND SPECIFICATIONS ARE THE PROPERTY OF EDAC INC.,AND SHALL NOT BE REPRODUCED, OR COPIED OR USED AS THE BASIS FOR THE MANUFACTURE OR SALE OF APPARATUS WITHOUT WRITTEN PERMISSION.