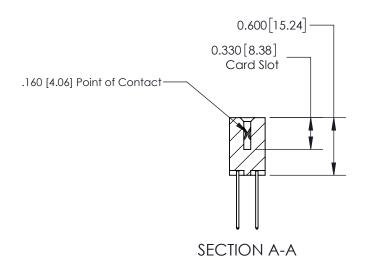

ISSUE NUMBER

ORIGINAL

1

| 837/887 Series High Temp Card Edge Connector<br>Contact Bend Detail |                                                                                                                                    | ACAD REFERENCE NO. | 837 ENG MASTER   |               |
|---------------------------------------------------------------------|------------------------------------------------------------------------------------------------------------------------------------|--------------------|------------------|---------------|
|                                                                     |                                                                                                                                    | DRAWN: J.LEE       | DATE: OCT. 06/09 |               |
|                                                                     |                                                                                                                                    | CHECKED:           | DATE:            |               |
| EDAC INC                                                            | THESE DRAWINGS AND SPECIFICATIONS ARE THE PROPERTY OF EDAC INC.,AND SHALL NOT BE REPRODUCED,OR COPIED OR USED AS THE BASIS FOR THE | SCALE: NTS         | SHEET            | 2 <b>OF</b> 2 |
| TORONTO, ONTARIO CANADA                                             |                                                                                                                                    | DRAWING NUMBER     | •                | ISSUE         |
| YOUR CONNECTION TO QUALITY & SERVICE                                | MANUFACTURE OR SALE OF APPARATUS WITHOUT WRITTEN PERMISSION.                                                                       | 837 Assembly       |                  | 1             |