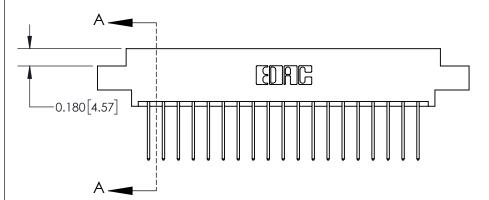

## **Contact Detail**

540-Wire Wrap .025 Sq.(0.64 Sq.) - Tail LG=.560(14.22) .156 [3.96] Contact Spacing x .200 [5.08] Row Spacing

THIS IS A C.A.D. GENERATED DRAWING DO NOT MAKE MANUAL REVISIONS TO MASTER.

## **See Accompanying Page for:**

**Contact Bend Details** 

837/887 Series High Temp Card Edge Connector Part Number: 837-038-540-808

**EDAC INC** TORONTO, ONTARIO CANADA

THESE DRAWINGS AND SPECIFICATIONS ARE THE PROPERTY OF EDAC INC.,AND SHALL NOT BE REPRODUCED, OR COPIED OR USED AS THE BASIS FOR THE MANUFACTURE OR SALE OF APPARATUS WITHOUT WRITTEN PERMISSION.

| ACAD REFERENCE NO. | 837 ENG MASTER   |  |  |
|--------------------|------------------|--|--|
| DRAWN: J.LEE       | DATE: OCT. 06/09 |  |  |
| CHECKED:           | DATE:            |  |  |
| SCALE: NTS         | SHEET 1 OF 2     |  |  |
| DRAWING NUMBER     | ISSUE            |  |  |
| 837 Assembly       | 1                |  |  |