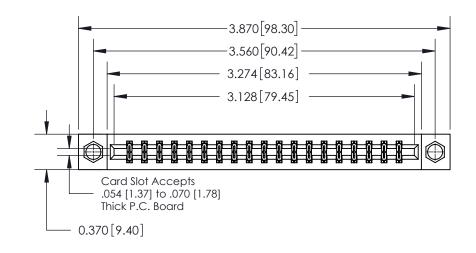

**Mounting Option** 

08-#4-40 Unified Threaded Inserts

## **See Accompanying Page for:**

**Contact Bend Details** 

837/887 Series High Temp Card Edge Connector Part Number: 837-038-540-808

**EDAC INC** TORONTO, ONTARIO CANADA

THESE DRAWINGS AND SPECIFICATIONS ARE THE PROPERTY OF EDAC INC.,AND SHALL NOT BE REPRODUCED, OR COPIED OR USED AS THE BASIS FOR THE MANUFACTURE OR SALE OF APPARATUS WITHOUT WRITTEN PERMISSION.

| ACAD REFERENCE NO. | 837 ENG MASTER   |  |  |
|--------------------|------------------|--|--|
| DRAWN: J.LEE       | DATE: OCT. 06/09 |  |  |
| CHECKED:           | DATE:            |  |  |
| SCALE: NTS         | SHEET 1 OF 2     |  |  |
| DRAWING NUMBER     | ISSUE            |  |  |
| 837 Assembly       | 1                |  |  |