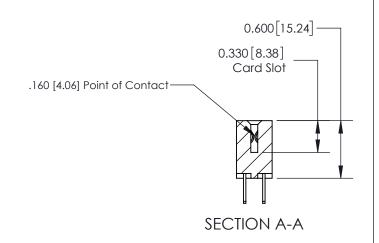

## **Contact Detail**

500-Wire Hole .050x.025(1.27x0.64) - Tail LG=.260(6.60)

.156 [3.96] Contact Spacing x .200 [5.08] Row Spacing

THIS IS A C.A.D. GENERATED DRAWING DO NOT MAKE MANUAL REVISIONS TO MASTER.

ISSUE NUMBER

ORIGINAL

1

| 837/887 Series High Temp Card Edge Connector<br>Contact Bend Detail |                                                                                                                                    | ACAD REFERENCE NO. | 837 ENG MASTER   |               |
|---------------------------------------------------------------------|------------------------------------------------------------------------------------------------------------------------------------|--------------------|------------------|---------------|
|                                                                     |                                                                                                                                    | DRAWN: J.LEE       | DATE: OCT. 06/09 |               |
|                                                                     |                                                                                                                                    | CHECKED:           | DATE:            |               |
| EDAC INC                                                            | THESE DRAWINGS AND SPECIFICATIONS ARE THE PROPERTY OF EDAC INC.,AND SHALL NOT BE REPRODUCED,OR COPIED OR USED AS THE BASIS FOR THE | SCALE: NTS         | SHEET            | 2 <b>OF</b> 2 |
| TORONTO, ONTARIO CANADA                                             |                                                                                                                                    | DRAWING NUMBER     | •                | ISSUE         |
| YOUR CONNECTION TO QUALITY & SERVICE                                | MANUFACTURE OR SALE OF APPARATUS WITHOUT WRITTEN PERMISSION.                                                                       | 837 Assembly       |                  | 1             |