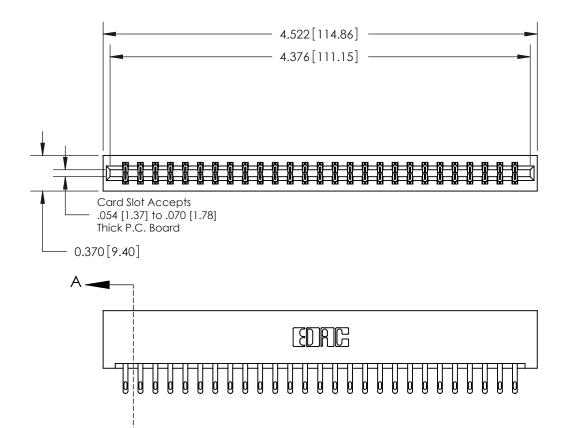

**Mounting Option** 

01-No Mounting Lugs

## **Contact Detail**

500-Wire Hole .050x.025(1.27x0.64) - Tail LG=.260(6.60)

.156 [3.96] Contact Spacing x .200 [5.08] Row Spacing

THIS IS A C.A.D. GENERATED DRAWING DO NOT MAKE MANUAL REVISIONS TO MASTER.

ISSUE NUMBER

ORIGINAL

**See Accompanying Page for:** 

**Contact Bend Details** 

837/887 Series High Temp Card Edge Connector Part Number: 837-054-500-201

YOUR CONNECTION TO QUALITY & SERVICE

**EDAC INC** TORONTO, ONTARIO CANADA