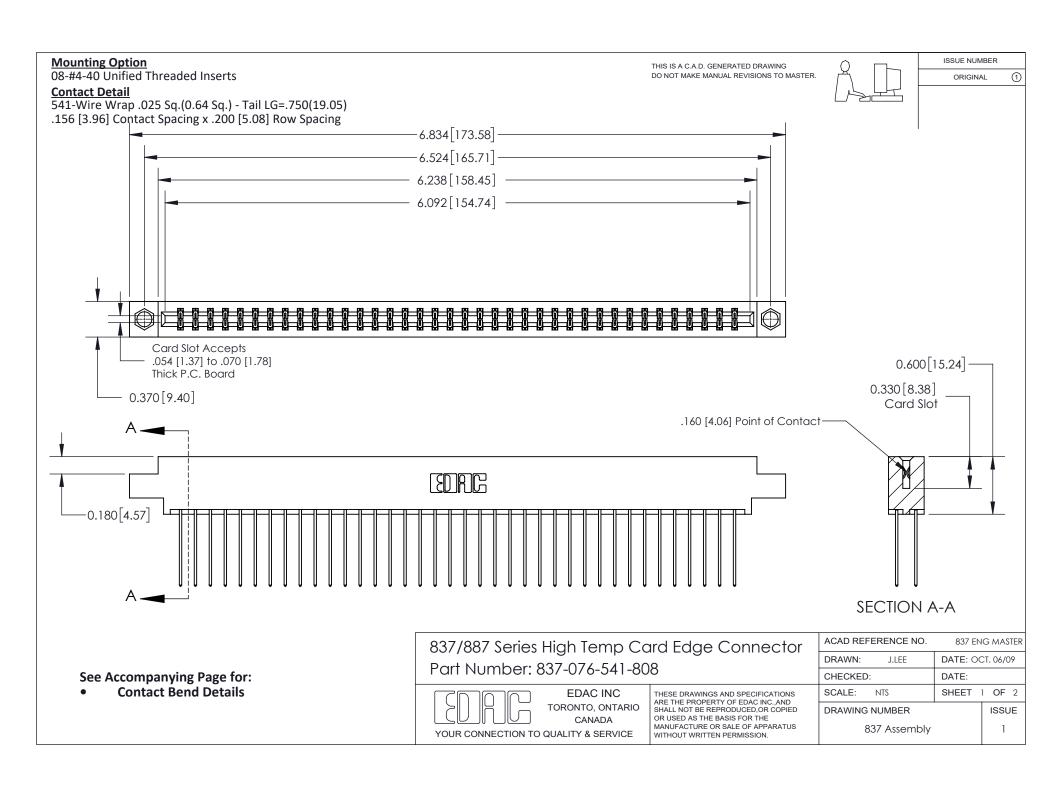

ISSUE NUMBER

ORIGINAL

1

| 837/887 Series High Temp Card Edge Connector<br>Contact Bend Detail |                                                                                                                                                                                                   | ACAD REFERENCE NO. 837 EN |                  | 3 MASTER      |
|---------------------------------------------------------------------|---------------------------------------------------------------------------------------------------------------------------------------------------------------------------------------------------|---------------------------|------------------|---------------|
|                                                                     |                                                                                                                                                                                                   | DRAWN: J.LEE              | DATE: OCT. 06/09 |               |
|                                                                     |                                                                                                                                                                                                   | CHECKED:                  | DATE:            |               |
| TORONTO, ONTARIO                                                    | THESE DRAWINGS AND SPECIFICATIONS ARE THE PROPERTY OF EDAC INC., AND SHALL NOT BE REPRODUCED, OR COPIED OR USED AS THE BASIS FOR THE MANUFACTURE OR SALE OF APPARATUS WITHOUT WRITTEN PERMISSION. | SCALE: NTS                | SHEET            | 2 <b>OF</b> 2 |
|                                                                     |                                                                                                                                                                                                   | DRAWING NUMBER            | •                | ISSUE         |
| YOUR CONNECTION TO QUALITY & SERVICE                                |                                                                                                                                                                                                   | 837 Assembly              |                  | 1             |