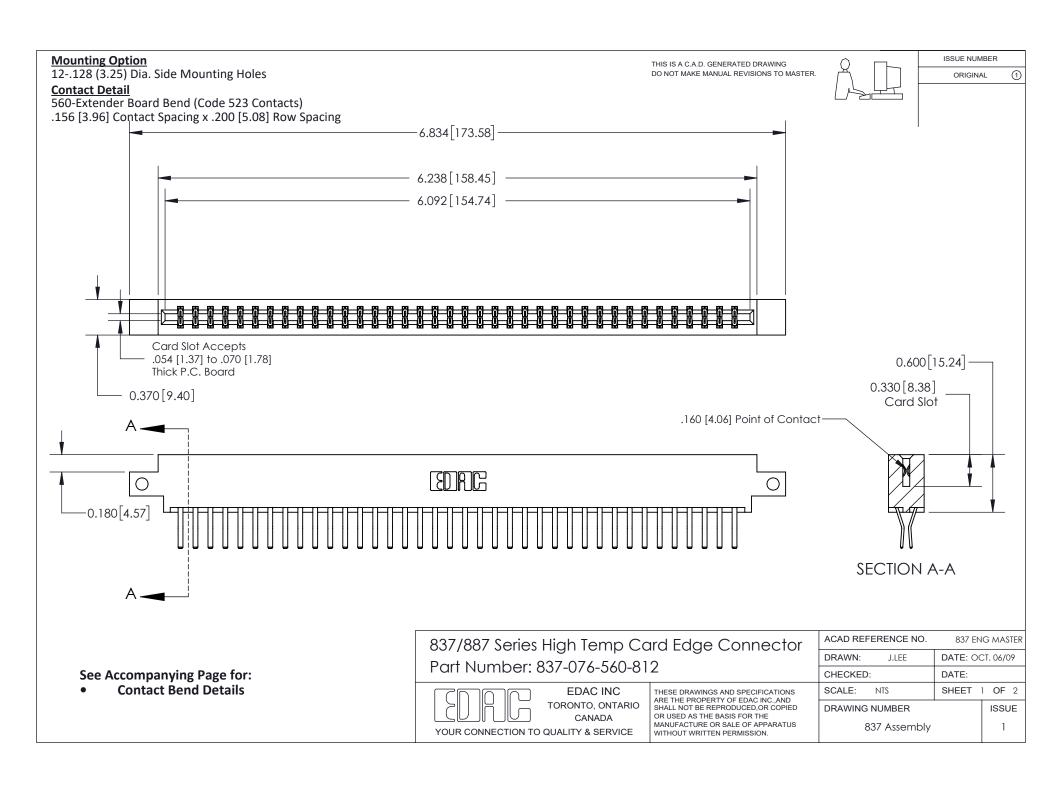

ISSUE NUMBER

ORIGINAL

1

| 837/887 Series High Temp Card Edge Connector<br>Contact Bend Detail |                                                                                                                                                                                                   | ACAD REFERENCE NO. 837 EN |                  | 3 MASTER      |
|---------------------------------------------------------------------|---------------------------------------------------------------------------------------------------------------------------------------------------------------------------------------------------|---------------------------|------------------|---------------|
|                                                                     |                                                                                                                                                                                                   | DRAWN: J.LEE              | DATE: OCT. 06/09 |               |
|                                                                     |                                                                                                                                                                                                   | CHECKED:                  | DATE:            |               |
| TORONTO, ONTARIO                                                    | THESE DRAWINGS AND SPECIFICATIONS ARE THE PROPERTY OF EDAC INC., AND SHALL NOT BE REPRODUCED, OR COPIED OR USED AS THE BASIS FOR THE MANUFACTURE OR SALE OF APPARATUS WITHOUT WRITTEN PERMISSION. | SCALE: NTS                | SHEET            | 2 <b>OF</b> 2 |
|                                                                     |                                                                                                                                                                                                   | DRAWING NUMBER            | •                | ISSUE         |
| YOUR CONNECTION TO QUALITY & SERVICE                                |                                                                                                                                                                                                   | 837 Assembly              |                  | 1             |