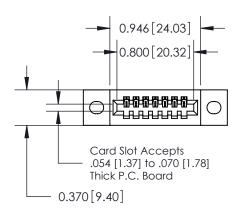

.240 [6.10] Point of Contact—

SECTION A-A

842/892 Series High Temp Card Edge Connector Part Number: 842-007-500-102

|   | ACAD REFERENCE NO | . 842 ENG MASTER |  |  |  |
|---|-------------------|------------------|--|--|--|
|   | DRAWN: J.LEE      | DATE: OCT. 06/09 |  |  |  |
|   | CHECKED:          | DATE:            |  |  |  |
|   | SCALE: NTS        | SHEET 1 OF 3     |  |  |  |
| 0 | DRAWING NUMBER    | ISSUE            |  |  |  |