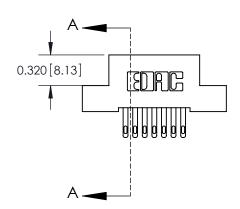

.240 [6.10] Point of Contact—

SECTION A-A

842/892 Series High Temp Card Edge Connector Part Number: 842-007-500-102

|   | ACAD REFERENCE NO | . 842 ENG MASTER |  |  |  |
|---|-------------------|------------------|--|--|--|
|   | DRAWN: J.LEE      | DATE: OCT. 06/09 |  |  |  |
|   | CHECKED:          | DATE:            |  |  |  |
|   | SCALE: NTS        | SHEET 1 OF 3     |  |  |  |
| 0 | DRAWING NUMBER    | ISSUE            |  |  |  |